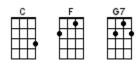

## I'll Tell Me Ma

**Traditional** 

INTRO: / 1 2 / 1 2 / [C] / [C]

### **CHORUS:**

I'll [C] tell me ma, when [F] I get [C] home
The [G7] boys won't leave, the [C] girls alone
They [C] pull me hair and [F] stole me [C] comb
But [G7] that's all right, till [C] I go home
[C]↓ She is handsome [F]↓ she is pretty
[C]↓ She is the Belle of [G7]↓ Belfast city