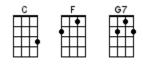

## I'll Tell Me Ma

**Traditional** 

INTRO: / 1 2 / 1 2 / [C] / [C]

### **CHORUS:**

I'll [C] tell me ma, when [F] I get [C] home
The [G7] boys won't leave, the [C] girls alone
They [C] pull me hair and [F] stole me [C] comb
But [G7] that's all right, till [C] I go home
[C]↓ She is handsome [F]↓ she is pretty
[C]↓ She is the Belle of [G7]↓ Belfast city