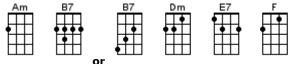

#### **On The Road Again**

| Am    | B7        | с  | D          | D7         | G           |
|-------|-----------|----|------------|------------|-------------|
|       | $\square$ |    | $\Box$     | $\square$  | $\square$   |
| •+++1 | ┝╅╇┤      | HH | <b>•••</b> | <b>***</b> | <b> †↓†</b> |
|       | €±±±      |    |            |            | $\square$   |