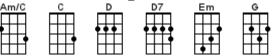

#### Patricia The Stripper

| A7  | Am<br>• |        | C7  |          | Dm<br>•• |
|-----|---------|--------|-----|----------|----------|
| Dm7 |         | F<br>F | F m | G<br>••• | G7       |