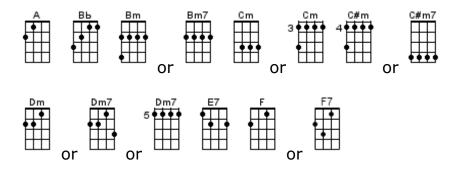

When I'm feeling **[A]** blue, all I have to **[E7]** do Is take a look at **[A]** you, then I'm not so **[Bm7]** blue When you're close to **[Bm7]** me, I can feel your **[C#m7]** heart beat I can hear you **[Bm7]** breathing in my **[E7]** ear Wouldn't you a-**[A]**gree, baby you and **[E7]** me Got a groovy kind of **[A]** love **(groovy kind of [Bm7] love)** We got a groovy kind of **[A]** love **(groovy kind of [Bm7] love)** 

Any time you **[A]** want to, you can turn me **[E7]** on to Anything you **[A]** want to, any time at **[Bm7]** all When I kiss your **[Bm7]** lips, oo I start to **[C#m7]** shiver Can't control the **[Bm7]** quivering in-**[E7]**side Wouldn't you a-**[A]**gree, baby you and **[E7]** me Got a groovy kind of **[A]** love **(groovy kind of [Bm7] love)** We got a groovy kind of **[A]**↓ love

A | -----1-3-5-6- | E | ------ | | 1 + 2 + 3 + 4 + |

When I'm in your **[Cm]** arms, nothing seems to **[Dm7]** matter My whole world could **[Cm]** shatter, I don't **[F7]** care Wouldn't you a-**[Bb]**gree, baby you and **[F7]** me Got a groovy kind of **[Bb]** love **(groovy kind of [F7] love)** We've got a groovy kind of **[Bb]** love **(groovy kind of [F7] love)** We've got a groovy kind of **[Bb]** love **(Bb]** 