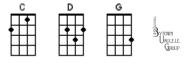

| С | D | D7 | F | G |
|---|---|----|---|---|
|   |   |    |   |   |
| • |   |    | • |   |
|   |   |    | • |   |
|   |   |    |   |   |