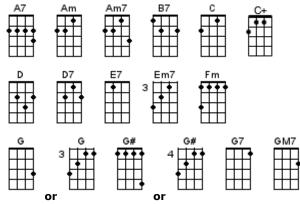

# Something To Sing About

| вь            | С    | C7    | Dm | F       | G7 |
|---------------|------|-------|----|---------|----|
|               |      |       |    |         |    |
|               | •III | •==== | •  | +       |    |
| [ <b>+</b> +] |      |       |    | + I I I |    |
|               |      |       |    |         |    |