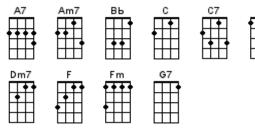

# BUG's Jam Songbook Chord Chart Baritone Chord Chart February 16, 2022

#### **Can't Help Falling In Love**



## Can't Take My Eyes Off You



### **Could I Have This Dance?**

| A     | A7    | Bm7       | D         | Dm                         | E7 |
|-------|-------|-----------|-----------|----------------------------|----|
| $\Pi$ | $\Pi$ | $\square$ | $\square$ |                            | Ŧ  |
| ΗH    | ΗH    | ШŤ        | lŦŧŤ      | <b>I</b> <u>∓</u> <u>∔</u> |    |
|       |       |           |           |                            |    |

# Daisy Bell (Bicycle Built for Two)



#### Diana



## The Glory of Love



#### **Hotel Yorba**



#### I Will



## In Spite Of Ourselves



## On A Slow Boat To China



## Perhaps Love



### **Ring Of Fire**



### Riptide



# BUG's Jam Songbook Chord Chart Baritone Chord Chart February 16, 2022

Dm







You And I