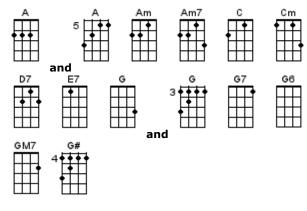

### **Could I Have This Dance?**

| A     | A7    | Bm7       | D         | Dm                         | E7 |
|-------|-------|-----------|-----------|----------------------------|----|
| $\Pi$ | $\Pi$ | $\square$ | $\square$ |                            | Ŧ  |
| ΗH    | ΗH    | ШŤ        | lŦŧŤ      | <b>I</b> <u>∓</u> <u>∔</u> |    |
|       |       |           |           |                            |    |