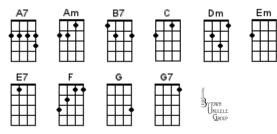

# BUG's Jam Songbook Chord Chart Baritone Chord Chart February 16, 2022

#### **Can't Help Falling In Love**



## Can't Take My Eyes Off You



### **Could I Have This Dance?**

| A     | A7    | Bm7       | D         | Dm                         | E7 |
|-------|-------|-----------|-----------|----------------------------|----|
| $\Pi$ | $\Pi$ | $\square$ | $\square$ |                            | Ŧ  |
| ΗH    | ΗH    | ШŤ        | lŦŧŤ      | <b>I</b> <u>∓</u> <u>∔</u> |    |
|       |       |           |           |                            |    |

# Daisy Bell (Bicycle Built for Two)



#### Diana



## The Glory of Love



#### **Hotel Yorba**



#### I Will



## In Spite Of Ourselves



## On A Slow Boat To China



## Perhaps Love



### **Ring Of Fire**



### Riptide



# BUG's Jam Songbook Chord Chart Baritone Chord Chart February 16, 2022

Dm







You And I