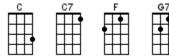

## BUG's Really Slow Jam Songbook Chord Chart February 2, 2022

#### **59th Bridge Street**



#### A Mess Of Blues



# Bad Moon Rising



## The Big Rock Candy Mountains

| A   | A7  | D   | E7            |
|-----|-----|-----|---------------|
| T I | T I |     | •             |
| •   |     | +++ | _ <b>t</b> ∔± |
|     |     |     |               |
|     |     |     |               |

#### **BUG Medley**

| С  | F            | G | G7  |
|----|--------------|---|-----|
|    | <b>□</b> ♦ □ |   |     |
|    | •            |   | • • |
|    |              |   |     |
| ПП |              |   |     |

#### **Build Me Up Buttercup**



G7

## Bye Bye Love



## **Eight Days A Week**

| Am    | С  | D   | D7 |
|-------|----|-----|----|
|       |    |     |    |
| TTT - | ПП | +++ |    |
|       |    |     |    |
| пп    |    |     |    |



## The Hockey Song



### I've Just Seen A Face

| A | D   | E7  | F#m