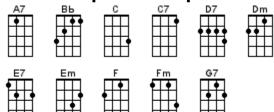

## BUG's Really Slow Jam Songbook Chord Chart February 2, 2022

#### **59th Bridge Street**



#### A Mess Of Blues



# Bad Moon Rising



## The Big Rock Candy Mountains

| A   | A7  | D   | E7            |
|-----|-----|-----|---------------|
| T I | T I |     | •             |
| •   |     | +++ | _ <b>t</b> ∔± |
|     |     |     |               |
|     |     |     |               |

#### **BUG Medley**

| С  | F            | G | G7  |
|----|--------------|---|-----|
|    | <b>□</b> ♦ □ |   |     |
|    | •            |   | • • |
|    |              |   |     |
| ПП |              |   |     |

#### **Build Me Up Buttercup**



G7

## Bye Bye Love



## **Eight Days A Week**

| Am    | С  | D   | D7 |
|-------|----|-----|----|
|       |    |     |    |
| TTT - | ПП | +++ |    |
|       |    |     |    |
| пп    |    |     |    |



## The Hockey Song



### I've Just Seen A Face

| A | D   | E7  | F#m          |
|---|-----|-----|--------------|
| • |     | •TT | •            |
| • | ••• | ••• | • <b>I</b> • |
|   |     |     |              |
|   |     |     |              |

# Jambalaya



#### Song For The Mira



Sway



# These Boots Are Made For Walkin'



### You Ain't Goin' Nowhere