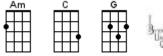

#### **BUG Medley**

| С  | F            | G | G7  |
|----|--------------|---|-----|
|    | <b>□</b> ♦ □ |   |     |
|    | •            |   | • • |
|    |              |   |     |
| ПП |              |   |     |