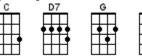

## BUG's Really Slow Jam Songbook Chord Chart February 2, 2022

#### **59th Bridge Street**



#### A Mess Of Blues



# Bad Moon Rising



## The Big Rock Candy Mountains

| A   | A7  | D   | E7            |
|-----|-----|-----|---------------|
| T I | T I |     | •             |
| •   |     | +++ | _ <b>t</b> ∔± |
|     |     |     |               |
|     |     |     |               |

#### **BUG Medley**

| С  | F            | G | G7  |
|----|--------------|---|-----|
|    | <b>□</b> ♦ □ |   |     |
|    | •            |   | • • |
|    |              |   |     |
| ПП |              |   |     |

#### **Build Me Up Buttercup**



G7

## Bye Bye Love



## **Eight Days A Week**

| Am    | С  | D   | D7 |
|-------|----|-----|----|
|       |    |     |    |
| TTT - | ПП | +++ |    |
|       |    |     |    |
| пп    |    |     |    |



## The Hockey Song



### I've Just Seen A Face

| A | D   | E7  | F#m          |
|---|-----|-----|--------------|
| • |     | •TT | •            |
| • | ••• | ••• | • <b>I</b> • |
|   |     |     |              |
|   |     |     |              |

# Jambalaya



#### Song For The Mira



Sway



# These Boots Are Made For Walkin'



### You Ain't Goin' Nowhere