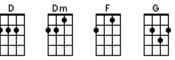

### I've Just Seen A Face

| A | D   | E7  | F#m          |
|---|-----|-----|--------------|
| • |     | •TT | •            |
| • | ••• | ••• | • <b>I</b> • |
|   |     |     |              |
|   |     |     |              |