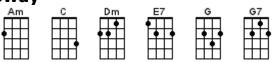

## **Eight Days A Week**

| Am    | С  | D   | D7 |
|-------|----|-----|----|
|       |    |     |    |
| TTT - | ПП | +++ |    |
|       |    |     |    |
| пп    |    |     |    |