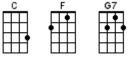

#### **BUG Medley**

| С  | F            | G | G7  |
|----|--------------|---|-----|
|    | <b>□</b> ♦ □ |   |     |
|    | •            |   | • • |
|    |              |   |     |
| ПП |              |   |     |