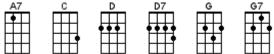

|               |
|     |     |     |               |

#### **BUG Medley**

| С  | F            | G | G7  |
|----|--------------|---|-----|
|    | <b>□</b> ♦ □ |   |     |
|    | •            |   | • • |
|    |              |   |     |
| ПП |              |   |     |

#### **Build Me Up Buttercup**



G7

## Bye Bye Love



## **Eight Days A Week**

| Am    | С  | D   | D7 |
|-------|----|-----|----|
|       |    |     |    |
| TTT - | ПП | +++ |    |
|       |    |     |    |
| пп    |    |     |    |



## The Hockey Song



### I've Just Seen A Face

| A | D   | E7  | F#m          |
|---|-----|-----|--------------|
| • |     | •TT | •            |
| • | ••• | ••• | • <b>I</b> • |
|   |     |     |              |
|   |     |     |              |

# Jambalaya



#### Song For The Mira



Sway



# These Boots Are Made For Walkin'



### You Ain't Goin' Nowhere