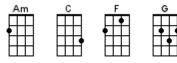

#### Love Again

| Am | С | D   | Em |
|----|---|-----|----|
|    |   |     |    |
| •  |   | +++ | •  |
|    |   |     | •  |
|    |   |     | •  |