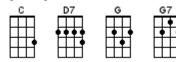

|      |     |    |  |

#### **Brand New Key**

| А        | A7                     | D          | E7    |
|----------|------------------------|------------|-------|
| <b>•</b> | <b>●</b> □             | $\square$  | •==== |
| •+++     | $\left  + + + \right $ | <b>†††</b> | +++•  |
|          |                        |            |       |

#### Bye Bye Love



#### Everybody



#### Flowers





#### **Georgy Girl**





#### **Hey Soul Sister**



#### **Hotel Yorba**



## **Islands In The Stream**



Dm

Em

#### La Isla Bonita



#### YTOWN URULELE GROUP

#### Let My Love Open The Door



# BUG Jam Songbook Chord Chart February 21, 2024

| Listen | To The I | Man |           |          |      |
|--------|----------|-----|-----------|----------|------|
| Ê      | Bm<br>H  | Bm7 | 4 • • • • |          | C#m7 |
|        | or       |     | · •       | or<br>E7 | F#m  |
| i      | and      |     | or        |          |      |

#### Love Again

| Am | С | D   | Em |
|----|---|-----|----|
|    |   |     |    |
| •  |   | +++ | •  |
|    |   |     | •  |
|    |   |     | •  |

#### Perfect



## Si jamais j'oublie



## Sing Me A Song



#### **S