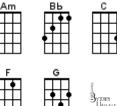

|      |     |    |  |

#### **Brand New Key**

| А        | A7                     | D          | E7    |
|----------|------------------------|------------|-------|
| <b>•</b> | <b>●</b> □             | $\square$  | •==== |
| •+++     | $\left  + + + \right $ | <b>†††</b> | +++•  |
|          |                        |            |       |

#### Bye Bye Love



#### Everybody



#### Flowers





#### **Georgy Girl**





#### **Hey Soul Sister**



#### **Hotel Yorba**



## **Islands In The Stream**



Dm

Em

#### La Isla Bonita



#### YTOWN URULELE GROUP

#### Let My Love Open The Door



# BUG Jam Songbook Chord Chart February 21, 2024

| Listen | To The I | Man |           |          |      |
|--------|----------|-----|-----------|----------|------|
| Ê      | Bm<br>H  | Bm7 | 4 • • • • |          | C#m7 |
|        | or       |     | · •       | or<br>E7 | F#m  |
| i      | and      |     | or        |          |      |

#### Love Again

| Am | С | D   | Em |
|----|---|-----|----|
|    |   |     |    |
| •  |   | +++ | •  |
|    |   |     | •  |
|    |   |     | •  |

#### Perfect



## Si jamais j'oublie



## Sing Me A Song



#### **Spanish Pipedream**



#### These Boots Are Made For Walkin'



#### **Time After Time**





#### The Water Bill

| с            | C7 | F          | G        |
|--------------|-