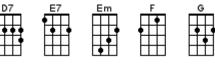

|      |     |    |  |

#### **Brand New Key**

| А        | A7                     | D          | E7    |
|----------|------------------------|------------|-------|
| <b>•</b> | <b>●</b> □             | $\square$  | •==== |
| •+++     | $\left  + + + \right $ | <b>†††</b> | +++•  |
|          |                        |            |       |

#### Bye Bye Love



#### Everybody



#### Flowers





#### **Georgy Girl**





#### **Hey Soul Sister**



#### **Hotel Yorba**



## **Islands In The Stream**



Dm

Em

#### La Isla Bonita



#### YTOWN URULELE GROUP

#### Let My Love Open The Door



# BUG Jam Songbook Chord Chart February 21, 2024

| Listen | To The I | Man |           |          |      |
|--------|----------|-----|-----------|----------|------|
| Ê      | Bm<br>H  | Bm7 | 4 • • • • |          | C#m7 |
|        | or       |     | · •       | or<br>E7 | F#m  |
| i      | and      |     | or        |          |      |

#### Love Again

| Am | С | D   | Em |
|----|---|-----|----|
|    |   |     |    |
| •  |   | +++ | •  |
|    |   |     | •  |
|    |   |     | •  |

#### Perfect



## Si jamais j'oublie



## Sing Me A Song



#### **Spanish Pipedream**



#### These Boots Are Made For Walkin'