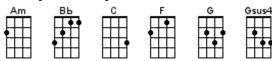

|      |     |    |  |

#### **Brand New Key**

| А        | A7                     | D          | E7    |
|----------|------------------------|------------|-------|
| <b>•</b> | <b>●</b> □             | $\square$  | •==== |
| •+++     | $\left  + + + \right $ | <b>†††</b> | +++•  |
|          |                        |            |       |

#### Bye Bye Love



#### Everybody



#### Flowers





#### **Georgy Girl**





#### **Hey Soul Sister**



#### **Hotel Yorba**



## **Islands In The Stream**



Dm

Em

#### La Isla Bonita



#### YTOWN URULELE GROUP

#### Let My Love Open The Door



# BUG Jam Songbook Chord Chart February 21, 2024

| Listen | To The I | Man |           |          |      |
|--------|----------|-----|-----------|----------|------|
| Ê      | Bm<br>H  | Bm7 | 4 • • • • |          | C#m7 |
|        | or       |     | · •       | or<br>E7 | F#m  |
| i      | and      |     | or        |          |      |

#### Love Again

| Am | С | D   | Em |
|----|---|-----|----|
|    |   |     |    |
| •  |   | +++ | •  |
|    |   |     | •  |
|    |   |     | •  |

#### Perfect



## Si jamais j'oublie



## Sing Me A Song



#### **Spanish Pipedream**



#### These Boots Are Made For Walkin'



#### **Time After Time**





#### The Water Bill

| с            | C7 | F          | G        |
|--------------|----|------------|----------|
| $\square$    | Ħ  | <b>₽</b>