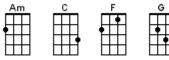

|      |     |    |  |

#### **Brand New Key**

| А        | A7                     | D          | E7    |
|----------|------------------------|------------|-------|
| <b>•</b> | <b>●</b> □             | $\square$  | •==== |
| •+++     | $\left  + + + \right $ | <b>†††</b> | +++•  |
|          |                        |            |       |

#### Bye Bye Love



#### Everybody



#### Flowers





#### **Georgy Girl**





#### **Hey Soul Sister**



#### **Hotel Yorba**



## **Islands In The Stream**



Dm

Em

#### La Isla Bonita



#### YTOWN URULELE GROUP

#### Let My Love Open The Door



# BUG Jam Songbook Chord Chart February 21, 2024

| Listen | To The I | Man |           |          |      |
|--------|----------|-----|-----------|----------|------|
| Ê      | Bm<br>H  | Bm7 | 4 • • • • |          | C#m7 |
|        | or       |     | · •       | or<br>E7 | F#m  |
| i      | and      |     | or        |          |      |

#### Love Again

| Am | С | D   | Em |
|----|---|-----|----|
|    |   |     |    |
| •  |   | +++ | •  |
|    |   |     | •  |
|    |   |     | •  |

#### Perfect



## Si jamais j'oublie



## Sing Me A Song



#### **Spanish Pipedream**



#### These Boots Are Made For Walkin'



#### **Time After Time**