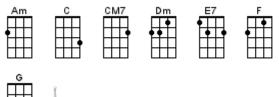

#### You And I

| Am   | С  | Csus4 | D7          | E7    |
|------|----|-------|-------------|-------|
|      |    | •     |             | •==== |
| •+++ | HH | HH    | <b>****</b> |       |
|      | ШŢ | ШŢ    | ШŢ          |       |