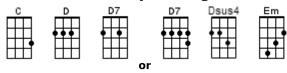

#### The Water Bill

| с            | C7 | F          | G        |
|--------------|----|------------|----------|
| $\square$    | Ħ  | <b>₽</b> ₽ | <b>₩</b> |
| <b>⊢</b> ⊥t• |    |            | +        |