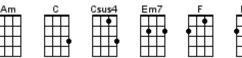

#### Love Again

| Am | С | D   | Em |
|----|---|-----|----|
|    |   |     |    |
| •  |   | +++ | •  |
|    |   |     | •  |
|    |   |     | •  |