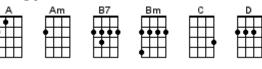

|      |     |    |  |

#### **Brand New Key**

| А        | A7                     | D          | E7    |
|----------|------------------------|------------|-------|
| <b>•</b> | <b>●</b> □             | $\square$  | •==== |
| •+++     | $\left  + + + \right $ | <b>†††</b> | +++•  |
|          |                        |            |       |

#### Bye Bye Love



#### Everybody



#### Flowers





#### **Georgy Girl**





#### **Hey Soul Sister**



#### **Hotel Yorba**



## **Islands In The Stream**



Dm

Em

#### La Isla Bonita



#### YTOWN URULELE GROUP

#### Let My Love Open The Door



# BUG Jam Songbook Chord Chart February 21, 2024

| Listen | To The I | Man |           |          |      |
|--------|----------|-----|-----------|----------|------|
| Ê      | Bm<br>H  | Bm7 | 4 • • • • |          | C#m7 |
|        | or       |     | · •       | or<br>E7 | F#m  |
| i      | and      |     | or        |          |      |

#### Love Again

| Am | С | D   | Em |
|----|---|-----|----|
|    |   |     |    |
| •  |   | +++ | •  |
|    |   |     | •  |
|    |   |     | •  |

#### Perfect



## Si jamais j'oublie



## Sing Me A Song



#### **Spanish Pipedream**



#### These Boots Are Made For Walkin'