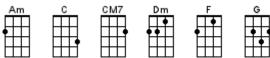

#### Love Again

| Am | С | D   | Em |
|----|---|-----|----|
|    |   |     |    |
| •  |   | +++ | •  |
|    |   |     | •  |
|    |   |     | •  |