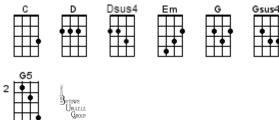

Bye Love



#### Everybody



#### Flowers





#### **Georgy Girl**





#### **Hey Soul Sister**



#### **Hotel Yorba**



## **Islands In The Stream**



Dm

Em

#### La Isla Bonita



#### YTOWN URULELE GROUP

#### Let My Love Open The Door



# BUG Jam Songbook Chord Chart February 21, 2024

| Listen | To The I | Man |           |          |      |
|--------|----------|-----|-----------|----------|------|
| Ê      | Bm<br>H  | Bm7 | 4 • • • • |          | C#m7 |
|        | or       |     | · •       | or<br>E7 | F#m  |
| i      | and      |     | or        |          |      |

#### Love Again

| Am | С | D   | Em |
|----|---|-----|----|
|    |   |     |    |
| •  |   | +++ | •  |
|    |   |     | •  |
|    |   |     | •  |

#### Perfect



## Si jamais j'oublie



## Sing Me A Song



#### **Spanish Pipedream**



#### These Boots Are Made For Walkin'



#### **Time After Time**





#### The Water Bill

| с            | C7 | F          | G        |
|--------------|----|------------|----------|
| $\square$    | Ħ  | <b>₽</b> ₽ | <b>₩</b> |
| <b>⊢</b> ⊥t• |    |            | +        |

#### You And I

| Am   | С  | Csus4 | D7          | E7    |
|------|----|-------|-------------|-------|
|      |    | •     |             | •==== |
| •+++ | HH | HH    | <b>****</b> |       |
|      | ШŢ | ШŢ    | ШŢ          |       |



#### YTOWN UKULELE GROUP

#### You've Got To Hide Your Love Away

| Asus4       | С     | D          | Dsus4       | F     | G  |
|-------------|-------|------------|-------------|-------|----|
|             |       |            | $\square$   |       |