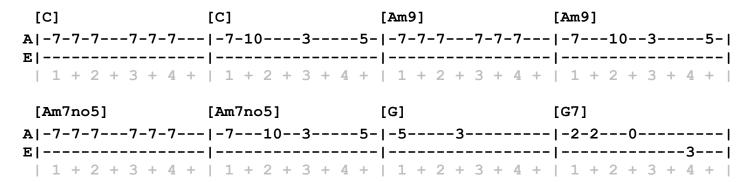

[Am9][Am] / [Am9][Am] / [G][Gsus2] / [G]

He [F] tried hard to [C] help me

You know, he [F] put me at [C] ease

And he **[F]** loved me so **[C]** naughty

Made me [F] weak in the [C] knees

Oh I [Am] wish I had a river, I could skate a-[G]way on [Gsus4] / [G]

```
I [F] wish I had a river so [G] lo-o-o-ong
I would [C] teach my feet to
[F] Fly-y-[Em]y-y-[Dm]y-[Em]y-[Dm7]y-[Em]y [Dm]↓ oh-oh-oh
I [C] wish I had a river [G] I could skate a-[F]way on [F]
I [F] made my baby [C] say goodbye [C]
[Am9][Am] / [Am9][Am] / [G][Gsus2] / [G]↓
It's [F] comin' on [C] Christmas
They're [F] cuttin' down [C] trees
They're [F] puttin' up [C] reindeer
And singin' [F] songs of joy and [C] peace
I [Am] wish I had a river, I could ska-[G]ate away-[G]ay... [G] on... [G]
 [G]
                [G]
                                [G]
                                               [G]
A|-----|-0-----|
E|-3---3---|-3-3-----|-3-3-----|-3------|
| 1 + 2 + 3 + 4 + | 1 + 2 + 3 + 4 + | 1 + 2 + 3 + 4 + | 1 + 2 + 3 + 4 + |
 [F]
                [F]
                                [F]
                                               [F]
A|-0---0-----|---0------|---0------|-0---3------|-0------|
E|------|-3------|
| 1 + 2 + 3 + 4 + | 1 + 2 + 3 + 4 + | 1 + 2 + 3 + 4 + | 1 + 2 + 3 + 4 + |
                                [Dm]
 [Dm]
                [Dm]
                                               [Dm]
A|-0---0---0----|---0------|-0---3------|-0-----|
E|-----1----3-|------
| 1 + 2 + 3 + 4 + | 1 + 2 + 3 + 4 + | 1 + 2 + 3 + 4 + | 1 + 2 + 3 + 4 + |
[Dm]↓
               [Dm]↓
A|-0----|-0
E | ----- | --
 | 1 + 2 + 3 + 4 + | 1
    Am7no5
```