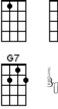

### The Garden Song (Inch By Inch)

| Am | С | Dm    | F        | G |
|----|---|-------|----------|---|
|    |   |       | <b>•</b> |   |
| •  |   | • • T | •        |   |
|    |   |       |          |   |
|    |   |       |          |   |