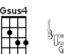

# **BUG Jam Songbook Chord Chart** May 21, 2025

| Own S    | Sweet -      | Fime<br><sup>Bm</sup> | Ê        | Csus4    | , L        |
|----------|--------------|-----------------------|----------|----------|------------|
|          |              | •                     | <b>H</b> | <b>H</b> |            |
| Dm<br>•• | Em<br>H<br>H | E7                    | F<br>F   | F#       | F#m<br>• • |
| G        | Gsus4        | a a                   |          |          |            |