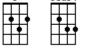

# **BUG Jam Songbook Chord Chart** May 21, 2025

| Own S    | Sweet -      | Fime<br><sup>Bm</sup> | Ê        | Csus4    | , L        |
|----------|--------------|-----------------------|----------|----------|------------|
|          |              | •                     | <b>H</b> | <b>H</b> |            |
| Dm<br>•• | Em<br>H<br>H | E7                    | F<br>F   | F#       | F#m<br>• • |
| G        | Gsus4        | a a                   |          |          |            |