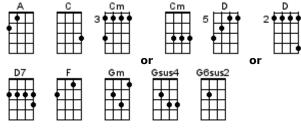

## **BUG Jam Songbook Chord Chart** May 21, 2025

#### Ain't It A Beauty (aka Garden Hose Song)

| A7  | С  | D7   | Em       | G   | G°7          |
|-----|----|------|----------|-----|--------------|
| T I |    |      |          |     | <b>I+ I+</b> |
|     | ΗП | ++++ |          | • • |              |
|     |    |      | <b>•</b> | •   |              |
|     |    |      | •        |     |              |

#### Au chant de l'alouette

| Am | С | G   |         |
|----|---|-----|---------|
|    |   |     | Theorem |
| •  |   | ••• | BYTOWN  |
|    |   |     | UKULELE |
|    |   |     | GROUP   |

#### **Big Yellow Taxi**



#### **Boat On The River**



#### **City Of Stars**



#### **Dead Flowers**



#### **Deep River Blues**

| А | - | D7   | D ‡ m-5 | E          |
|---|---|------|---------|------------|
| ٠ |   |      |         | • <b>T</b> |
|   |   | •••• | • •     | •          |
|   |   |      | •       |            |
|   |   |      |         | П          |

| Deep | River         | Blues ( | Challe | enge)        |      |
|------|---------------|---------|--------|--------------|------|
| A    | D7            | D‡rm-5  | E7     | E7+5         | E7-5 |
| •    |               |         | •      | •            | •    |
| •□□□ | - <b>****</b> | • ] • ] |        |              |      |
|      | _  +++¶       |         |        | _ <u> </u> ₽ |      |
|      |               |         |        |              |      |

#### Free To Be