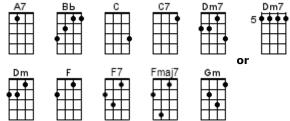

#### Ain't It A Beauty (aka Garden Hose Song)

| A7  | С  | D7   | Em       | G   | G°7          |
|-----|----|------|----------|-----|--------------|
| T I |    |      |          |     | <b>I+ I+</b> |
|     | ΗП | ++++ |          | • • |              |
|     |    |      | <b>•</b> | •   |              |
|     |    |      | •        |     |              |