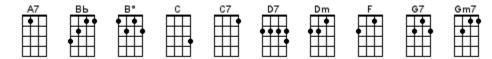

## It's Beginning To Look A Lot Like Christmas

Meredith Willson 1951

INTRO: / 1 2 3 4 / [F] / [F]

It's be-[F]ginning to look a [Bb] lot like [F] Christmas
[F] Ev'ry-[A7]where you [Bb] go [D7]
Take a [Gm7] look in the five and [C7] ten [F] glistening once a-[Dm]gain With [C] candy canes and [G7] silver lanes a-[C7]glow

It's be-[F]ginning to look a [Bb] lot like [F] Christmas
[F] Toys in [A7] ev'ry [Bb] store [D7]
But the [Gm7] prettiest sight to [Bdim] see is the [F] holly that will [D7] be
On your [Gm7] own [C7] front [F] door

A pair of [A7]↓ Hopalong boots and a [A7]↓ pistol that shoots
Is the [A7]↓ wish of [A7]↓ Barney and [Dm]↓ Ben
[G7]↓ Dolls that will talk and will [G7]↓ go for a walk
Is the [G7]↓ hope of [G7]↓ Janice and [C7]↓ Jen
And [C]↓ Mom and Dad can hardly wait for [C7]↓ school to start again
< KAZOO >

And [C]↓ Mom and Dad can hardly wait for [C7]↓ school to start again

It's be-[F]ginning to look a [Bb] lot like [F] Christmas [F] Ev'ry-[A7]where you [Bb] go [D7] Now there's a [Gm7] tree in the Grand Ho-[C7]tel [F] one in the park as [Dm] well The [C] sturdy kind that [G7] doesn't mind the [C7] snow

It's be-[F]ginning to look a [Bb] lot like [F] Christmas [F] Soon the [A7] bells will [Bb] start [D7]
And the [Gm7] thing that will make them [Bdim] ring Is the [F] carol that you [D7] sing Right with-[Gm7]in [C7] your [F] heart

## INSTRUMENTAL: < KAZOO >

It's be-[F]ginning to look a [Bb] lot like [F] Christmas [F] Soon the [A7] bells will [Bb] start [D7] And the [Gm7] thing that will make them [Bdim] ring Is the [F] carol that you [D7] sing Right with-[Gm7]in [C7] your [F] heart

A pair of [A7]↓ Hopalong boots and a [A7]↓ pistol that shoots
Is the [A7]↓ wish of [A7]↓ Barney and [Dm]↓ Ben
[G7]↓ Dolls that will talk and will [G7]↓ go for a walk
Is the [G7]↓ hope of [G7]↓ Janice and [C7]↓ Jen
And [C]↓ Mom and Dad can hardly wait for [C7]↓ school to start again
[C1↓ Hah-hah-hah-hah, hah-hah-hah [C7]↓ hah-hah-hah-hah hah!

It's be-[F]ginning to look a [Bb] lot like [F] Christmas [F] Soon the [A7] bells will [Bb] start [D7] And the [Gm7] thing that will make them [Bdim] ring is the [F] carol that you [D7] sing Right with-[Gm7]in [C7] your [F] heart... [F]↓[C7]↓[F]↓