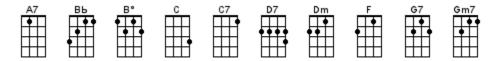

## It's Beginning To Look A Lot Like Christmas

Meredith Willson 1951

INTRO: / 1 2 3 4 / [F] / [F]

It's be-[F]ginning to look a [Bb] lot like [F] Christmas
[F] Ev'ry-[A7]where you [Bb] go [D7]
Take a [Gm7] look in the five and [C7] ten [F] glistening once a-[Dm]gain With [C] candy canes and [G7] silver lanes a-[C7]glow

It's be-[F]ginning to look a [Bb] lot like [F] Christmas
[F] Toys in [A7] ev'ry [Bb] store [D7]
But the [Gm7] prettiest sight to [Bdim] see is the [F] holly that will [D7] be
On your [Gm7] own [C7] front [F] door

A pair of [A7]↓ Hopalong boots and a [A7]↓ pistol that shoots
Is the [A7]↓ wish of [A7]↓ Barney and [Dm]↓ Ben
[G7]↓ Dolls that will talk and will [G7]↓ go for a walk
Is the [G7]↓ hope of [G7]↓ Janice and [C7]↓ Jen
And [C]↓ Mom and Dad can hardly wait for [C7]↓ school to start again
< KAZOO >

And [C]↓ Mom and Dad can hardly wait for [C7]↓ school to start again

It's be-[F]ginning to look a [Bb] lot like [F] Christmas [F] Ev'ry-[A7]where you [Bb] go [D7] Now there's a [Gm7] tree in the Grand Ho-[C7]tel [F] one in the park as [Dm] well The [C] sturdy kind that [G7] doesn't mind the [C7] snow

It's be-[F]ginning to look a [Bb] lot like [F] Christmas [F] Soon the [A7] bells will [Bb] start [D7]
And the [Gm7] thing that will make them [Bdim] ring Is the [F] carol that you [D7] sing Right with-[Gm7]in [C7] your [F] heart

## INSTRUMENTAL: < KAZOO >

It's be-[F]ginning to look a [Bb] lot like [F] Christmas [F] Soon the [A7] bells will [Bb] start [D7] And the [Gm7] thing that will make them [Bdim] ring Is the [F] carol that you [D7] sing Right with-[Gm7]in [C7] your [F] heart

A pair of [A7]↓ Hopalong boots and a [A7]↓ pistol that shoots
Is the [A7]↓ wish of [A7]↓ Barney and [Dm]↓ Ben
[G7]↓ Dolls that will talk and will [G7]↓ go for a walk
Is the [G7]↓ hope of [G7]↓ Janice and [C7]↓ Jen
And [C]↓ Mom and Dad can hardly wait for [C7]↓ school to start again
[C1↓ Hah-hah-hah-hah, hah-hah-hah [C7]↓ hah-hah-hah-hah hah!

It's be-[F]ginning to look a [Bb] lot like [F] Christmas [F] Soon the [A7] bells will [Bb] start [D7] And the [Gm7] thing that will make them [Bdim] ring is the [F] carol that you [D7] sing Right with-[Gm7]in [C7] your [F] heart... [F]↓[C7]↓[F]↓