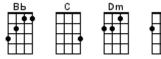

#### Wildflowers

D7

| вь  | С           | Dm | F |
|-----|-------------|----|---|
|     | ΠΠ          | ΠŦ |   |
| ŧЩ. | <b>∐</b> ∎∎ | Ш  | Ш |
|     |             |    |   |