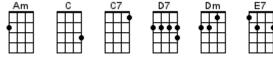

# **BUG's Jam Songbook Chord Chart** June 08, 2022

#### Aux Champs-Elysées







#### **BUG Medley**



#### By The Glow Of The Kerosene Light



#### Bye Bye Love

| с          | D7    | G           | G7    |
|------------|-------|-------------|-------|
| $\prod$    | $\Pi$ | Π.          | _ ∏¶] |
| <b>∐</b> ∳ | Шŧ    | <b>∐</b> ∎Ĭ | Ш     |
|            |       |             |       |

#### **Deep River Blues**

| A     | D‡m-5        | D7 |   |
|-------|--------------|----|---|
|       | $\square$    |    | , |
| •+++1 | <b>†∔</b> †∣ |    | _ |
|       | Ш            |    |   |

#### Don't Worry, Be Happy



## For What It's Worth

| вь | С | D   | G   |
|----|---|-----|-----|
|    |   |     |     |
| •  |   | ••• | ••• |
| •  |   |     | •   |
|    |   |     |     |

## **The Hockey Song**

| С   | F     | G7 |        |
|-----|-------|----|--------|
|     |