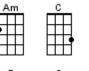

#### The Old Dun Cow Caught Fire

| Am        | E7           | F          | G        |
|-----------|--------------|------------|----------|
| $\square$ | ¶ <b>∓</b> ∎ | <b>₽</b> ₽ | <b>₩</b> |
| Ħ         | HT I         | ΠΠ         | <b>H</b> |