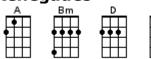

# BUG's Jam Songbook Chord Chart June 08, 2022

When The Saints Go Marching In

G