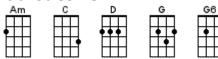

#### Renegades

|  | G |  |
|--|---|--|
|  |   |  |
|  |   |  |
|  |   |  |
|  |   |  |