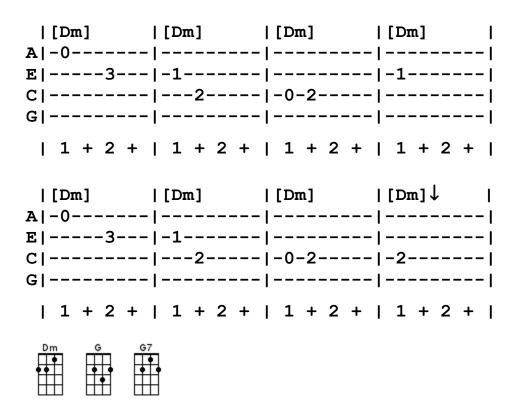

[[Dm] [[Dm] [[Dm] |[Dm] A|-0-----|-----|-----| E|----3---|-1-----|-----|-1-----| C|-----|---2-----|-0-2-----| G|-----|----|-----|-----| | 1 + 2 + | 1 + 2 + | 1 + 2 + | 1 + 2 + | |[Dm] | [Dm] [[Dm] [[Dm] I A|-0-----|-----|-----| E|----3---|-1-----|-----| C|-----|---2-----|-0-2-----|-2------| G|-----|----|----|-----|-----| | 1 + 2 + | 1 + 2 + | 1 + 2 + | 1 + 2 + |

## Morning Train

David Francey 2004 (from his Juno-nominated album "The Waking Hour")

| Dm           | G | G7  |
|--------------|---|-----|
| <b>•</b>     |   | •   |
| <b>€●</b> ⊥⊥ |   |     |
| ЦЦЦ          |   | ЦЦЦ |
|              |   |     |