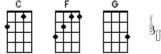

## **BUG Medley**

| С | F        | G | G7        |
|---|----------|---|-----------|
| Ŧ | <b>₽</b> | Ħ | $\square$ |
|   |          |   |           |