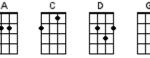

# Renegades

| A   | Bm | D | G |
|-----|----|---|---|
|     |    |   |   |
| +++ |    |   |   |
|     | •  |   |   |
|     | •  |   |   |