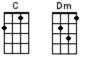

## **Bye Bye Love**

| с  | D7  | G         |
|----|-----|-----------|
| ΠŦ | TT. | $\square$ |
| Ш  | Ш   | <u>⊢</u>  |
|    |     |           |