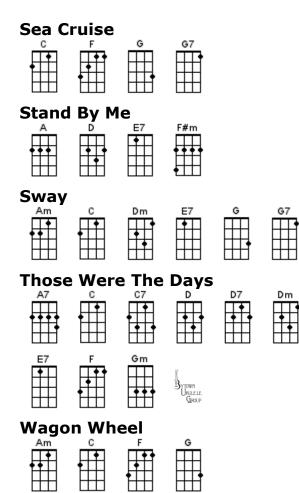

## **BUG Medley**

| С | F        | G | G7        |
|---|----------|---|-----------|
| Ŧ | <b>₽</b> | Ħ | $\square$ |
|   |          |   |           |

## **Bye Bye Love**

| с  | D7  | G         |
|----|-----|-----------|
| ΠŦ | TT. | $\square$ |
| Ш  | Ш   | <u>⊢</u>  |
|    |     |           |

# The Hockey Song

| С        | F | G7 | _      |
|----------|---|----|--------|
| <b>+</b> |   |    | (Taket |
| • I I I  |   |    | By     |
|          | • |    | ť      |
|          |   |    |        |

## Margaritaville

| с | D | D7 | G | G7 |
|---|---|----|---|----|
| • |   |    |   |    |

## **Walking On Sunshine**

When The Saints Go Marching In

| C        | D7  | G | G7 |
|----------|-----|---|----|
| <b>+</b> |     |   |    |
| • T T T  | + + |   |    |
|          |     |   |    |
|          |     |   |    |