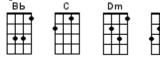

### Wildflowers

| ВЬ         | С           | Dm         | F          |
|------------|-------------|------------|------------|
| <b>⊞</b> † | <b>₽</b> ₽₽ | <b>₽</b> ₽ | +++        |
| <b>**</b>  |             | •          | <b>t</b> ⊞ |