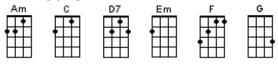

# If I Had a Million Dollars

| Am           | С    | F         | G         | G6        | G7 |
|--------------|------|-----------|-----------|-----------|----|
|              |      |           | $\square$ | $\square$ |    |
| <b>††</b> ++ | •+++ | <b>↓†</b> | ┝┼┼┪      |           |    |
|              |      | HH        | HH        |           | HH |