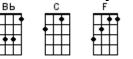

### Wildflowers

| ВЬ         | С           | Dm         | F          |
|------------|-------------|------------|------------|
| <b>⊞</b> † | <b>₽</b> ₽₽ | <b>₽</b> ₽ | +++        |
| <b>**</b>  |             | •          | <b>t</b> ⊞ |