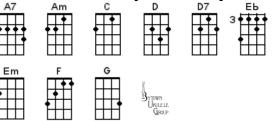

# If I Had a Million Dollars

| Am           | С    | F         | G         | G6        | G7 |
|--------------|------|-----------|-----------|-----------|----|
|              |      |           | $\square$ | $\square$ |    |
| <b>††</b> ++ | •+++ | <b>↓†</b> | ┝┼┼┪      |           |    |
|              |      | HH        | HH        |           | HH |

## Memories

| Am   | С        | Em          | F | G |
|------|----------|-------------|---|---|
|      | <b>+</b> |             |   |   |
| ++ T | •        | <b>+</b> □□ | • |   |
|      |          |             | • |   |
|      |          |             |   |   |

# The Old Dun Cow Caught Fire

| Am | E7  | F       | G |
|----|-----|---------|---|
| +  | (+) |         |   |
| •• |     | •       |   |
|    |     | • I I I |   |
|    |     |         |   |

## Radioactive

| Am | С | D | G | G6 |
|----|---|---|---|----|
|    |   |   |   |    |