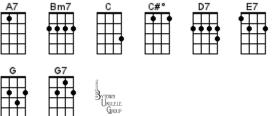

### Peein' In The Snow

| A7 | С | D7   | G    |
|----|---|------|------|
| •  |   |      |      |
|    |   | **** | • •  |
|    |   | LLL• | LI 🔶 |
|    |   |      |      |

## The Rambles Of Spring

| С | C7 | F | G7  |
|---|----|---|-----|
|   |    |   |     |
|   |    | • | ••• |
| • |    |   |     |
|   |    |   |     |

# Rosin The Bow (a.k.a "Ol' Rosin the Beau")

| A7    | Bm   | D          | G   |         |
|-------|------|------------|-----|---------|
| ( I T |      |            |     | Ĩ       |
|       | ++++ | <b>***</b> | ••• | BYTOWN  |
|       |      |            |     | UKULELE |
|       | €LT  |            |     | GROUP   |

## Song For The Mira

| A7  | С  | D   | D7   | G   | G7 |
|-----|----|-----|------|-----|----|
|     |    |     |      |     |    |
|     |    | ••• | •••• | ••• |    |
| ЦЦЦ | L• |     |      |     | ШШ |
|     |    |     |      |     |    |