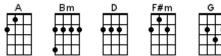

## Toora Loora Lay

| A     | D          | Em | F#m   | G |
|-------|------------|----|-------|---|
| (†T)  |            |    | T I   |   |
| •==== | <b>+++</b> |    | • • • |   |
|       |            |    |       | • |
|       |            | •  |       |   |