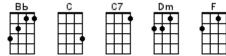

## The Wild Rover

| С | F | G7  |
|---|---|-----|
|   |   |     |
|   | • | ••• |
|   |   |     |
|   |   |     |