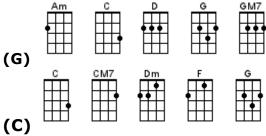

## The Rambles Of Spring

| С | C7 | F | G7  |
|---|----|---|-----|
|   |    |   |     |
|   |    | • | ••• |
| • |    |   |     |
|   |    |   |     |