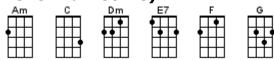

### Lukey's Boat

| Am         | С | F | G    |
|------------|---|---|------|
|            |   |   |      |
| • <u> </u> |   | • |      |
|            |   |   | LIŧI |
|            |   |   |      |

### The Old Dun Cow Caught Fire

| Am    | E7  | F     | G   |
|-------|-----|-------|-----|
|       | €TT |       |     |
| •==== | ••• | •==== | ••• |
|       | НН  | HH    |     |
|       |     |       |     |

## Skye Boat Song

| Am | С | Dm  | Dm7  | F     | G7  |
|----|---|-----|------|-------|-----|
|    |   |     |      |       |     |
| •  |   | ••□ | •• I | •==== | ••• |
|    |   |     |      |       |     |
|    |   |     |      |       |     |