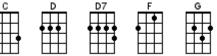

## The Rambles Of Spring

| С | C7 | F | G7  |
|---|----|---|-----|
|   |    |   |     |
|   |    | • | ••• |
| • |    |   |     |
|   |    |   |     |