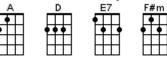

## Toora Loora Lay

| A     | D          | Em | F#m   | G |
|-------|------------|----|-------|---|
| (†T)  |            |    | T I   |   |
| •==== | <b>+++</b> |    | • • • |   |
|       |            |    |       | • |
|       |            | •  |       |   |