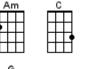

## **BUG Jam Songbook Chord Chart** November 20, 2024

| Mamm                                                                                        |             |                           | <u>.</u> |                  | -                |
|---------------------------------------------------------------------------------------------|-------------|---------------------------|----------|------------------|------------------|
| Am<br>•                                                                                     |             | ¢<br>•                    | ¢+       | Dm<br>••         | Em               |
| ₽<br>₽                                                                                      | G<br>G<br>G | YTOWN<br>UKULELE<br>GROUP |          |                  |                  |
| North                                                                                       |             |                           |          |                  |                  |
| Am<br>•                                                                                     | ¢<br>H      | Em<br>•                   | F<br>P   | G<br>O<br>O<br>O |                  |
| Singin                                                                                      | g Awa       | y My E                    |          |                  |                  |
| A7                                                                                          |             |                           |          |                  | G<br>O<br>O<br>O |
| Sleep                                                                                       |             |                           |          |                  |                  |
|                                                                                             |             | ¢<br>•                    |          |                  |                  |
| G<br>G<br>G<br>G<br>G<br>G<br>G<br>G<br>G<br>G<br>G<br>G<br>G<br>G<br>G<br>G<br>G<br>G<br>G | GL/G        | TOWN<br>URULE LE<br>GROUP |          |                  |                  |
| Tainte                                                                                      |             |                           |          |                  |                  |
|                                                                                             | Am<br>•     | Am/C                      |          | Dm<br>••         |                  |