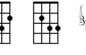

|             |                           |          |                  |                  |
|                                                                                             | Am<br>•     | Am/C                      |          | Dm<br>••         |                  |

or

or

or

#### **This Little Light**

| Am | С | E7    | F     |
|----|---|-------|-------|
|    |   | •     |       |
| •  |   | • • • | •==== |
|    |   |       |       |
|    |   |       |       |

#### **Three Little Birds**

| A | D   | E7 |                           |
|---|-----|----|---------------------------|
|   | ••• |    | YTOWN<br>UKULELE<br>GROUP |

#### Waterloo Road



## When My Fingers Find Your Strings

Bm7

Ť



Y.M.C.A.

Am

•

D7





G7 Ť



Am7