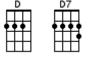

|             |                           |          |                  |                  |
|                                                                                             | Am<br>•     | Am/C                      |          | Dm<br>••         |                  |

or

or

or

#### **This Little Light**

| Am | С | E7    | F     |
|----|---|-------|-------|
|    |   | •     |       |
| •  |   | • • • | •==== |
|    |   |       |       |
|    |   |       |       |

#### **Three Little Birds**

| A | D   | E7 |                           |
|---|-----|----|---------------------------|
|   | ••• |    | YTOWN<br>UKULELE<br>GROUP |

#### Waterloo Road



## When My Fingers Find Your Strings

Bm7

Ť



Y.M.C.A.

Am

•

D7





G7 Ť



Am7