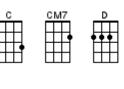

|             |                           |          |                  |                  |
|                                                                                             | Am<br>•     | Am/C                      |          | Dm<br>••         |                  |

or

or

or

#### **This Little Light**

| Am | С | E7    | F     |
|----|---|-------|-------|
|    |   | •     |       |
| •  |   | • • • | •==== |
|    |   |       |       |
|    |   |       |       |

#### **Three Little Birds**

| A | D   | E7 |                           |
|---|-----|----|---------------------------|
|   | ••• |    | YTOWN<br>UKULELE<br>GROUP |

#### Waterloo Road



## When My Fingers Find Your Strings

Bm7

Ť



Y.M.C.A.

Am

•

D7





G7 Ť



Am7