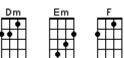

## **BUG Jam Songbook Chord Chart** November 20, 2024

| Mamm                                                                                        |             |                           | <u>.</u> |                  | -                |
|---------------------------------------------------------------------------------------------|-------------|---------------------------|----------|------------------|------------------|
| Am<br>•                                                                                     |             | ¢<br>•                    | ¢+       | Dm<br>••         | Em               |
| ₽<br>₽                                                                                      | G<br>G<br>G | YTOWN<br>UKULELE<br>GROUP |          |                  |                  |
| North                                                                                       |             |                           |          |                  |                  |
| Am<br>•                                                                                     | ¢<br>H      | Em<br>•                   | F<br>P   | G<br>O<br>O<br>O |                  |
| Singin                                                                                      | g Awa       | y My E                    |          |                  |                  |
| A7                                                                                          |             |                           |          |                  | G<br>O<br>O<br>O |
| Sleep                                                                                       |             |                           |          |                  |                  |
|                                                                                             |             | ¢<br>•                    |          |                  |                  |
| G<br>G<br>G<br>G<br>G<br>G<br>G<br>G<br>G<br>G<br>G<br>G<br>G<br>G<br>G<br>G<br>G<br>G<br>G | GL/G        | TOWN<br>URULE LE<br>GROUP |          |                  |                  |
| Tainte                                                                                      |             |                           |          |                  |                  |
|                                                                                             | Am<br>•     | Am/C                      |          | Dm<br>••         |                  |