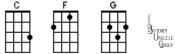

#### The Ballad Of Lucy Gray Baird

| Am        | С         | F     | G            | G7   |
|-----------|-----------|-------|--------------|------|
| $\square$ | $\square$ |       | $\square$    |      |
| •+++1     | ┝┼┼┧      | •+++1 | <b>I</b> ∎∎∎ | +++• |
|           | Ш         |       | ΗĦ           |      |