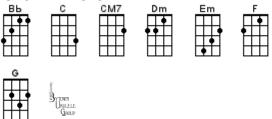

#### Gang Of Rhythm

| вь      | С | Csus4 | Dm   | F | Gm |
|---------|---|-------|------|---|----|
|         |   |       |      |   |    |
| ( III ) |   |       | •• I | • | •  |
| •       |   |       |      |   | •  |
|         |   |       |      |   |    |