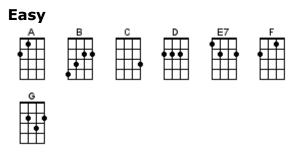

# BUG's Really Slow Jam Songbook Chord Chart May 5, 2021

| A Hor | rse Wi | ith No | Nam     | e         |
|-------|--------|--------|---------|-----------|
|       | y Lovi | ng     | Em<br>• | ЕЬ+<br>•• |