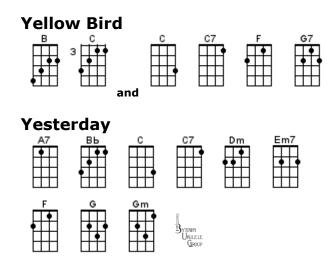

# BUG's Really Slow Jam Songbook Chord Chart May 5, 2021

| With | A Litt       | le Hel   | lp Fro      | m My        | Friends |
|------|--------------|----------|-------------|-------------|---------|
| A7   | Am           | <u> </u> | -P          | D7          | Eb      |
| +++  | <b>↓</b>     | HH       | ↓<br>↓<br>↓ | <b>↓↓↓↓</b> |         |
|      |              | <b>H</b> | ΠΠ          | <b>□□1</b>  |         |
|      |              |          |             |             |         |
| Em   | F            | G        |             |             |         |
|      | <b>↓</b><br> | ┝╅┼┪     |             |             |         |
|      |              |          |             |             |         |
|      |              |          |             |             |         |