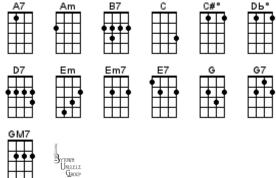

ny B. Goode

| A                                       | D            | E7 |
|-----------------------------------------|--------------|----|
| ( I I I I I I I I I I I I I I I I I I I |              | •  |
| •====                                   | <b>• • •</b> |    |
|                                         |              |    |
|                                         |              |    |

## Mr. Bojangles



## Sittin' On The Dock Of The Bay



### Advanced





## Stand By Me

| A                   | D          | E7   | F#m        |
|---------------------|------------|------|------------|
| <b>I</b> ∎ <b>I</b> |            | •TTT | <b>₽</b> □ |
| •+++                | <b>†††</b> |      | ₽⊣₽        |
|                     |            |      |            |

## Tin Pan Alley Medley



### **Under The Boardwalk**



# BUG's Really Slow Jam Songbook Chord Chart May 5, 2021

| With | A Litt       | le Hel   | lp Fro      | m My        | Friends |
|------|--------------|----------|-------------|-------------|---------|
| A7   | Am           | <u> </u> | -P          | D7          | Eb      |
| +++  | <b>↓</b>     | HH       | ↓<br>↓<br>↓ | <b>↓↓↓↓</b> |         |
|      |              | <b>H</b> | ΠΠ          | <b>□□1</b>  |         |
|      |              |          |             |             |         |
| Em   | F            | G        |             |             |         |
|      | <b>↓</b><br> | ┝╅┼┪     |             |             |         |
|      |              |          |             |             |         |
|      |              |          |             |