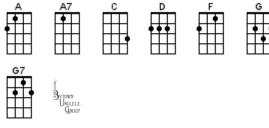

# BUG's Really Slow Jam Songbook Chord Chart May 5, 2021

| A Hor | rse Wi | ith No | Nam     | e         |
|-------|--------|--------|---------|-----------|
|       | y Lovi | ng     | Em<br>• | ЕЬ+<br>•• |



### The Gambler



#### Havana

| D   | ЕЬ         | Gm |
|-----|------------|----|
|     | •          |    |
| ••• |            | •  |
|     | <b>+</b> + | •  |
|     |            |    |

## In Canada



## Johnny B. Goode

| A                                       | D            | E7 |
|-----------------------------------------|--------------|----|
| ( I I I I I I I I I I I I I I I I I I I |              | •  |
| •====                                   | <b>• • •</b> |    |
|                                         |              |    |
|                                         |              |    |

## Mr. Bojangles



## Sittin' On The Dock Of The Bay



### Advanced





## Stand By Me

| A                   | D          | E7   | F#m        |
|---------------------|------------|------|------------|
|