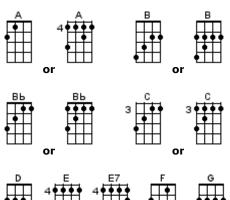

# BUG's Really Slow Jam Songbook Chord Chart May 5, 2021

| With | A Litt       | le Hel   | lp Fro      | m My        | Friends |
|------|--------------|----------|-------------|-------------|---------|
| A7   | Am           | <u> </u> | -P          | D7          | Eb      |
| +++  | <b>↓</b>     | HH       | ↓<br>↓<br>↓ | <b>↓↓↓↓</b> |         |
|      |              | <b>H</b> | ΠΠ          | <b>□□1</b>  |         |
|      |              |          |             |             |         |
| Em   | F            | G        |             |             |         |
|      | <b>↓</b><br> | ┝╅┼┪     |             |             |         |
|      |              |          |             |             |         |
|      |              |          |             |             |         |