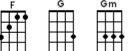

# Baritone DGBE (G6) Chord Chart for BUG Jam April 16, 2025

| Elbow<br>Am                          | s Up C | anada    |                                      | Em<br>• | G           |
|--------------------------------------|--------|----------|--------------------------------------|---------|-------------|
| The Gl                               | Am7    | Fm<br>Fm |                                      |         | c°<br>••••• |
| Harves                               | A7sus4 | n<br>P   |                                      | DM7     | Em7         |
| Honey                                | F<br>F | °<br>°   | C7                                   |         |             |
| Hound<br>C<br>Killing<br>A<br>U<br>U |        | oftly W  | /ith His<br>group<br>/ith His<br>FM7 | s Song  |             |
|                                      |        |          | Ψ                                    | Ш       |             |

# Baritone DGBE (G6) Chord Chart for BUG Jam April 16, 2025