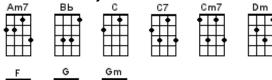

# Baritone DGBE (G6) Chord Chart for BUG Jam April 16, 2025

| Elbow<br>Am                          | s Up C | anada    |                                      | Em<br>• | G           |
|--------------------------------------|--------|----------|--------------------------------------|---------|-------------|
| The Gl                               | Am7    | Fm<br>Fm |                                      |         | c°<br>••••• |
| Harves                               | A7sus4 | n<br>P   |                                      | DM7     | Em7         |
| Honey                                | F<br>F | °<br>°   | C7                                   |         |             |
| Hound<br>C<br>Killing<br>A<br>U<br>U |        | oftly W  | /ith His<br>group<br>/ith His<br>FM7 | s Song  |             |
|                                      |        |          | Ψ                                    | Ш       |             |

# Baritone DGBE (G6) Chord Chart for BUG Jam April 16, 2025