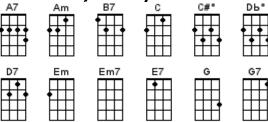

#### You Don't Own Me Cm

 $\square$ 

| D7 | E7       |
|----|----------|
|    | <b>+</b> |
|    |          |
|    |          |
|    |          |

| Em | F#m                  | G        |
|----|----------------------|----------|
|    | <b>+++++++++++++</b> |          |
|    | <b>↓</b>             | <b>H</b> |