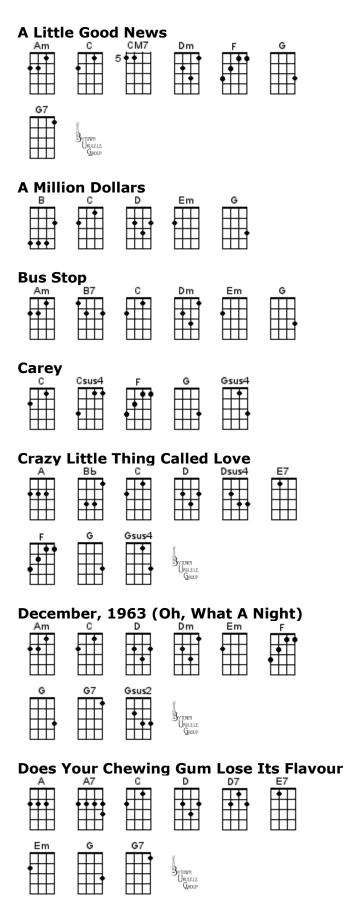

# Baritone DGBE (G6) Chord Chart for BUG Jam April 16, 2025

| Elbow<br>Am                          | s Up C | anada    |                                      | Em<br>• | G           |
|--------------------------------------|--------|----------|--------------------------------------|---------|-------------|
| The Gl                               | Am7    | Fm<br>Fm |                                      |         | c°<br>••••• |
| Harves                               | A7sus4 | n<br>P   |                                      | DM7     | Em7         |
| Honey                                | F<br>F | °<br>°   | C7                                   |         |             |
| Hound<br>C<br>Killing<br>A<br>U<br>U |        | oftly W  | /ith His<br>group<br>/ith His<br>FM7 | s Song  |             |
|                                      |        |          | Ψ                                    | Ш       |             |

# Baritone DGBE (G6) Chord Chart for BUG Jam April 16, 2025