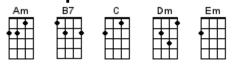

## Leave Me Longing

| Am | с | Dm | E7 | F | G |
|----|---|----|----|---|---|
|    | • |    |    |   |   |