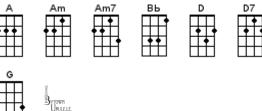

## I Will Follow You Into The Dark

| A7      | вь | BЬm         | Bbm6 | С   | Dm |
|---------|----|-------------|------|-----|----|
|         |    |             |      |     |    |
| • • • • |    |             |      | +TT |    |
| <b></b> | ++ | • • · · · · | •    |     |    |
|         |    |             |      |     |    |