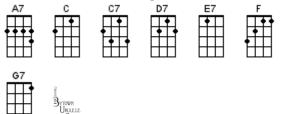

# BUG Jam Songbook Chord Chart Baritone Chord Chart April 19, 2023

| Robin  | In T  | he Ra | in  |     |    |
|--------|-------|-------|-----|-----|----|
| A7     | Am7   | Bbm6  | ¢   | C#° |    |
|        | E7    | G     | G7  | GM7 | GL |
| Rollir | ng In |       | eep | Ğ   |    |