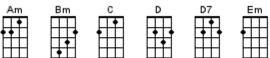

#### **Sweet Caroline**

| Am           | вь | С    |     |
|--------------|----|------|-----|
|              |    |      | 6   |
| <b>††</b> ++ |    | •+++ |     |
|              | HH |      |     |
|              |    |      | and |