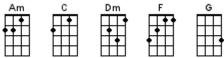

## Leave Me Longing

| Am | с | Dm | E7 | F | G |
|----|---|----|----|---|---|
|    | • |    |    |   |   |