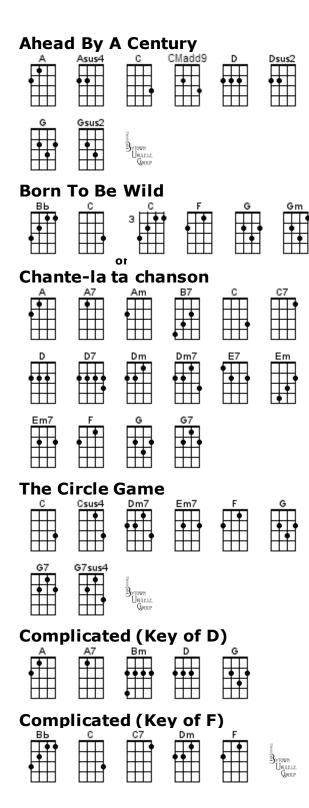

Last Night I Had The Strangest Dream

| С   | D          | D7                               | Em               | G |
|-----|------------|----------------------------------|------------------|---|
|     |            |                                  |                  |   |
| HH  | <b>***</b> | <b>+++</b> +                     | <u>        •</u> |   |
| HH. |            | <b>⊢</b> , <b>⊢</b> , <b>⊢</b> , |                  |   |
|     |            |                                  |                  |   |