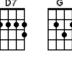

# The Squid Jigging Ground

| С | D7      | G |
|---|---------|---|
|   |         |   |
|   | • • • • | • |
|   |         |   |
|   |         |   |