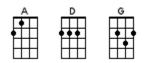

# **Big Yellow Taxi**

Joni Mitchell 1970

INTRO: / 1 2 3 4 /

## [G] / [G] / [A] / [A] / [D] / [D] / [D] / [D]

They **[G]** paved paradise, and put up a parking **[D]** lot **[D]** With a **[G]** pink hotel, a **[A]** boutique, and a **[D]** swinging hot **[D]** spot