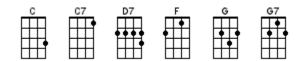

## **Blue Christmas**

Billy Hayes, Jay W. Johnson 1957 (as recorded by Elvis Presley)

INTRO: / 1 2 3 4 / [C] / [G7]↓

I'll have a [C] blue Christmas with-[G]out you
[G] I'll be so [G7] blue, just thinkin' a-[C]bout you [C]
Decor-[C7]ations of red, on a [F] green Christmas [F] tree
[D7] Won't be the same dear, if [G] you're not here with [G7]↓ me

And when those [C] blue snowflakes start [G] fallin'
[G] That's when those [G7] blue memories start [C] callin' [C]
You'll be [C7] doin' all right with your [F] Christmas of [D7] white
But [G] I'll have a blue, blue blue [C] Christmas [C]↓ Oo oo oo

## INSTRUMENTAL: < SING oo's >

[C] Blue [C] Christmas with-[G]out you
[G] I'll be so [G7] blue, just [G7] thinkin' a-[C]bout you [C]

You'll be **[C7]** doin' all right with your **[F]** Christmas of **[D7]** white But **[G]** I'll have a blue, blue blue **[C]** Christmas **[C]**↓

I'll have a [C] blue Christmas [G] that's certain
[G] And when those [G7] blue heartaches start [C] hurtin' [C]
You'll be [C7] doin' all right with your [F] Christmas of [D7] white
But [G] I'll have a blue, blue blue [C] Christmas [C]

You'll be [C7] doin' all right with your [F] Christmas of [D7] white But [G] I'll have a blue, blue blue [C] Christmas [C] oo oo [G] I'll have a blue, blue blue [C] Christmas [C]↓

<u>www.bytownukulele.ca</u>