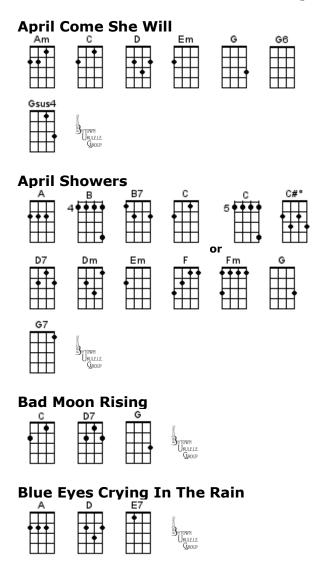

# **BUG Jam Songbook Chord Chart Baritone Chord Chart** April 17, 2024



# **Blue Moon Of Kentucky**

| A   | A7   | D   | D7  | E7  |
|-----|------|-----|-----|-----|
|     |      |     |     | (+) |
| +++ | ++++ | ••• | ••• |     |
|     |      |     |     | ШШ  |
|     |      |     |     |     |

# Ça fait rire les oiseaux

| вь           | C    | C7 | Dm   | F    |
|--------------|------|----|------|------|
|              |      |    |      |      |
| ПП           | +TTT | •  | T+TT | T+TT |
| <b>[++</b> ] | ПП   |    |      | +111 |
|              |      |    |      |      |

#### **Count On Me**







#### Have You Ever Seen The Rain Em7 Csus4 Am





Dm

┋

# Here Comes The Rain Again

| ~         |  | F |  |
|-----------|--|---|--|
| • • • • • |  |   |  |

# I'm Just Ken

|                  | Am<br>•• |   | Bm | ¢ |  |
|------------------|----------|