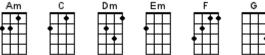

# I'm Just Ken

|                  | Am<br>•• |   | Bm | ¢ |  |
|------------------|----------|---|----|---|--|
| 3 <b>• • • •</b> | F<br>F   | Ğ | Gm |   |  |

| Jolene |
|--------|
| A      |

| Am C Em7 G |   |
|------------|---|
|            | 1 |
| •••••••••• | 1 |
|            | ł |
|            | ] |