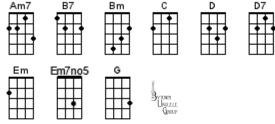

# I'm Just Ken

|                  | Am<br>•• |   | Bm | ¢ |  |
|------------------|----------|---|----|---|--|
| 3 <b>• • • •</b> | F<br>F   | Ğ | Gm |   |  |

| Jolene |
|--------|
| A      |

| Am C Em7 G |   |
|------------|---|
|            | 1 |
| •••••••••• | 1 |
|            | ł |
|            | ] |