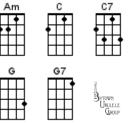

# **BUG Jam Songbook Chord Chart Baritone Chord Chart** April 17, 2024



# **Blue Moon Of Kentucky**

| A   | A7   | D   | D7  | E7  |
|-----|------|-----|-----|-----|
|     |      |     |     | (+) |
| +++ | ++++ | ••• | ••• |     |
|     |      |     |     | ШШ  |
|     |      |     |     |     |

# Ça fait rire les oiseaux

| вь           | C    | C7 | Dm   | F    |
|--------------|------|----|------|------|
|              |      |    |      |      |
| ПП           | +TTT | •  | T+TT | T+TT |
| <b>[++</b> ] | ПП   |    |      | +111 |
|              |      |    |      |      |

#### **Count On Me**







#### Have You Ever Seen The Rain Em7 Csus4 Am





Dm

┋

# Here Comes The Rain Again

| ~         |  | F |  |
|-----------|--|---|--|
| • • • • • |  |   |  |

# I'm Just Ken

|                  | Am<br>•• |   | Bm | ¢ |  |
|------------------|----------|---|----|---|--|
| 3 <b>• • • •</b> | F<br>F   | Ğ | Gm |   |  |

| Jolene |
|--------|
| A      |

| Am C Em7 G |   |
|------------|---|
|            | 1 |
| •••••••••• | 1 |
|            | ł |
|            | ] |

# Keep On The Sunny Side

| F    | G | G7  |
|------|---|-----|
|      |   |     |
|      |   |     |
| •+++ |   | HHH |
|      |   |     |
|      |   | F G |

# Lovin' You Ain't Easy





# BUG Jam Songbook Chord Chart Baritone Chord Chart April 17, 2024



# Somewhere Over The Rainbow/What A

#### Wonderful World







D7

### What Was I Made For?



# When I'm Cleaning W