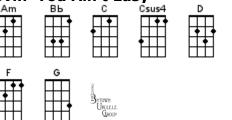

# I'm Just Ken

|                  | Am<br>•• |   | Bm | ¢ |  |
|------------------|----------|---|----|---|--|
| 3 <b>• • • •</b> | F<br>F   | Ğ | Gm |   |  |

| Jolene |
|--------|
| A      |

| Am C Em7 G |   |
|------------|---|
|            | 1 |
| •••••••••• | 1 |
|            | ł |
|            | ] |

# Keep On The Sunny Side

| F    | G | G7  |
|------|---|-----|
|      |   |     |
|      |   |     |
| •+++ |   | HHH |
|      |   |     |
|      |   | F G |