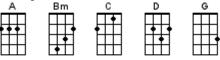

# **BUG Jam Songbook Chord Chart Baritone Chord Chart** April 17, 2024



# **Blue Moon Of Kentucky**

| A   | A7   | D   | D7  | E7  |
|-----|------|-----|-----|-----|
|     |      |     |     | (+) |
| +++ | ++++ | ••• | ••• |     |
|     |      |     |     | ШШ  |
|     |      |     |     |     |

# Ça fait rire les oiseaux

| вь           | C    | C7 | Dm   | F    |
|--------------|------|----|------|------|
|              |      |    |      |      |
| ПП           | +TTT | •  | T+TT | T+TT |
| <b>[++</b> ] | ПП   |    |      | +111 |
|              |      |    |      |      |

#### **Count On Me**







#### Have You Ever Seen The Rain Em7 Csus4 Am





Dm

┋

# Here Comes The Rain Again

| ~         |  | F |  |
|-----------|--|---|--|
| • • • • • |  |   |  |

# I'm Just Ken

|                  | Am<br>•• |   | Bm | ¢ |  |
|------------------|----------|---|----|---|--|
| 3 <b>• • • •</b> | F<br>F   | Ğ | Gm |   |  |

| Jolene |
|--------|
| A      |

| Am C Em7 G |   |
|------------|---|
|            | 1 |
| •••••••••• | 1 |
|            | ł |
|            | ] |

# Keep On The Sunny Side

| F    | G | G7  |
|------|---|-----|
|      |   |     |
|      |   |     |
| •+++ |   | HHH |
|      |   |     |
|      |   | F G |

# Lovin' You Ain't Easy





# BUG Jam Songbook Chord Chart Baritone Chord Chart April 17, 2024



# Somewhere Over The Rainbow/What A

#### Wonderful World







D7