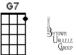

# Keep On The Sunny Side

| F    | G | G7  |
|------|---|-----|
|      |   |     |
|      |   |     |
| •+++ |   | HHH |
|      |   |     |
|      |   | F G |