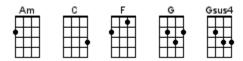

# Riptide

Vance Joy 2013

INTRO: /12/12/

[Am] / [G] / [C] / [C] / [Am] / [G] / [C] / [C] /

## **VERSE 1:**

[Am] I was scared of [G] dentists and the [C] dark [C]
[Am] I was scared of [G] pretty girls and [C] starting conver-[C]sations
Oh [Am] all my [G] friends are turning [C] green [C]
You're the [Am] magician's as-[G]sistant in their [C] dreams [C]

A-[Am]oh [G] oh [C] oh [C] A-[Am]oh [G] oh and they [C]↓ come unstuck

### **CHORUS:**

[Am] Lady [G] running down to the [C] riptide
[C] Taken away to the [Am] dark side
[G] I wanna be your [C] left hand man [C]
I [Am] love you [G] when you're singing that [C] song, and
[C] I got a lump in my [Am] throat 'cause
[G] You're gonna sing the [C] words wrong [C]

## **VERSE 2:**

[Am] There's this movie [G] that I think you'll [C] like [C]
This [Am] guy decides to [G] quit his job and [C] heads to New York [C] City
This [Am] cowboy's [G] running from him-[C]self [C]
And [Am] she's been living [G] on the highest [C] shelf [C]

# **CHORUS:**

[Am] Lady [G] running down to the [C] riptide
[C] Taken away to the [Am] dark side
[G] I wanna be your [C] left hand man [C]
I [Am] love you [G] when you're singing that [C] song, and
[C] I got a lump in my [Am] throat, 'cause
[G] You're gonna sing the [C] words wrong [C]

### **BRIDGE:**

[Am] I just wanna [Am] I just wanna [Gsus4] know [G] [C] If you're gonna [C] if you're gonna [F] stay [F] [Am] I just gotta [Am] I just gotta [Gsus4] know [G] [C] I can't have it [C] I can't have it [F]↓ any other way

I [Am] $\downarrow$  swear, she's [G] $\downarrow$  destined for the [C] $\downarrow$  screen 2 / 1 2 / [Am] $\downarrow$  Closest thing to [G] $\downarrow$  Michelle Pfeiffer [C] $\downarrow$  that you've ever seen, oh

# **CHORUS:**

[Am] Lady [G] running down to the [C] riptide

[C] Taken away to the [Am] dark side

[G] I wanna be your [C] left hand man [C]

I [Am] love you [G] when you're singing that [C] song, and

[C] I got a lump in my [Am] throat, 'cause

[G] You're gonna sing the [C] words wrong [C]

Ah [Am] Lady [G] running down to the [C] riptide

[C] Taken away to the [Am] dark side

[G] I wanna be your [C] left hand man [C]

I [Am] love you [G] when you're singing that [C] song, and

[C] I got a lump in my [Am] throat, 'cause

**[G]** You're gonna sing the **[C]** words wrong

[C] I got a lump in my [Am] throat, 'cause

**[G]** You're gonna sing the **[C]**↓ words wrong

www.bytownukulele.ca