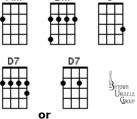

#### **Bad Moon Rising**

| С | D7   |   | G |   |
|---|------|---|---|---|
|   |      |   |   |   |
|   | •••• | • |   | • |
|   |      |   | • | • |
|   |      |   |   |   |