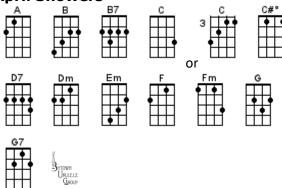

# **BUG Jam Songbook Chord Chart** April 17, 2024

#### **April Come She Will** Am/C C D Em G Gsus4 G6 BYTOWN UKULELE GROUP

#### **April Showers**



#### **Bad Moon Rising**

| С | D7   |   | G |   |
|---|------|---|---|---|
|   |      |   |   |   |
|   | •••• | • |   | • |
|   |      |   | • | • |
|   |      |   |   |   |

## **Blue Eyes Crying In The Rain**

| A     | D            | E7  |
|-------|--------------|-----|
| T I   |              | •   |
| •==== | <b>• • •</b> | ••• |
|       |              |     |
|       |              |     |

# BYTOWN UKULELE GROUP

•

E7

F

#### **Blue Moon Of Kentucky**



#### Ça fait rire les oiseaux Dm

| ΒЬ | С | C7 |
|----|---|----|
| •  |   |    |
| •  |   |    |
|    |   |    |
|    |   |    |

#### **Count On Me**







| WN                                        |  |
|-------------------------------------------|--|
| UFIF                                      |  |
| A. C. |  |

#### Frid