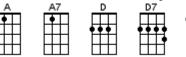

#### Friday I'm In Love

| A   | Bm   | С | D            | G |
|-----|------|---|--------------|---|
| T+T |      |   |              |   |
| •   | ++++ |   | <b>• • •</b> |   |
|     |      |   |              |   |
|     | €LTT |   |              |   |