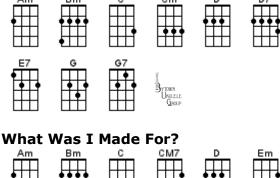

## **BUG Jam Songbook Chord Chart** April 17, 2024

Am

, | | |

<sup>3</sup>

**H** 

BYTOWN UKULELE GROUP

Cm

Ħ

Em

H.

**I**↓

D

С

Am

++

Βm

D7

#### Ť. Ħ Fmaj7 Fmaj7 5 Ħ YTOWN UKULELE GROUP • or

G