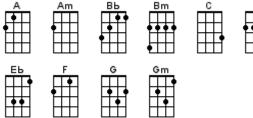

## **BUG Jam Songbook Chord Chart** April 17, 2024

Am

, | | |

<sup>3</sup>

**H** 

BYTOWN UKULELE GROUP

Cm

Ħ