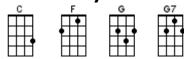

# BUG's PyJAMa Jam Songbook Chord Chart March 3, 2021

#### **Black Velvet Band**

| Am      | С | F | G   |
|---------|---|---|-----|
|         |   | • |     |
| • I I I |   | • | • • |
|         |   |   | •   |
|         |   |   |     |

#### **BUG Medley**



# Don't Worry, Be Happy



## **Drunken Sailor**



## **Hound Dog**

| С | F | G   |
|---|---|-----|
|   |   |     |
|   | • | • • |
|   |   | •   |
|   |   |     |

# Jamaica Farewell

| Am      | С | D7       | G   |
|---------|---|----------|-----|
|         |   |          |     |
| • T T T |   | ++++     | • • |
|         |   | <b>●</b> | •   |
|         |   |          |     |

## The Log Driver's Waltz



## **Rock Around The Clock**



## Wagon Wheel



## When The Saints Go Marching In

| С        | D7          | G | G7 |
|----------|-------------|---|----|
|          |             |   | •  |
| ШШ       | <b>****</b> |   |    |
| <u> </u> | <u> </u>    |   | ШШ |
|          |             |   |    |