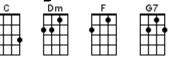

## When The Saints Go Marching In

| С        | D7          | G | G7 |
|----------|-------------|---|----|
|          |             |   | •  |
| ШШ       | <b>****</b> |   |    |
| <u> </u> | <u> </u>    |   | ШШ |
|          |             |   |    |