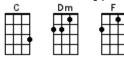

# BUG's PyJAMa Jam Songbook Chord Chart March 3, 2021

#### **Black Velvet Band**

| Am      | С | F | G   |
|---------|---|---|-----|
|         |   | • |     |
| • I I I |   | • | • • |
|         |   |   | •   |
|         |   |   |     |

#### **BUG Medley**



# Don't Worry, Be Happy



## **Drunken Sailor**



## **Hound Dog**

| С | F | G   |
|---|---|-----|
|   |   |     |
|   | • | • • |
|   |   | •   |
|   |   |     |

# Jamaica Farewell

| Am      | С | D7       | G   |
|---------|---|----------|-----|
|         |   |          |     |
| • T T T |   | ++++     | • • |
|         |   | <b>●</b> | •   |
|         |   |          |     |

## The Log Driver's Waltz



## **Rock Around The Clock**



## Wagon Wheel



## When The Saints Go Marching In

| С        | D7          | G | G7 |
|----------|-------------|---|----|
|          |             |   | •  |
| ШШ       | <b>****</b> |   |    |
| <u> </u> | <u> </u>    |   | ШШ |
|          |             |   |    |