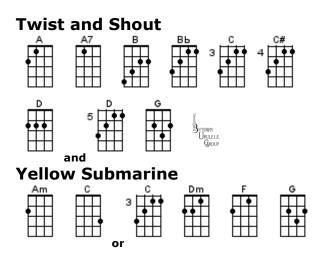

## BUG's Jam Songbook Chord Chart August 10, 2022

## BUG's Jam Songbook Chord Chart August 10, 2022

| Lucy In The Sky With Diamonds |                             |                          |                  |                  |   |
|-------------------------------|-----------------------------|--------------------------|------------------|------------------|---|
| Ê                             |                             |                          | ¢                |                  |   |
| Dm7                           | F<br>F                      | F#m<br>• •               | F+<br>•          | G<br>•••         |   |
| Nowhere Man                   |                             |                          |                  |                  |   |
| Am/C                          |                             |                          |                  |                  | G |
| Ob-La-Di Ob-La-Da             |                             |                          |                  |                  |   |
| Am<br>•                       |                             |                          | F<br>P           | G<br>H<br>H<br>H |   |
| Paperback Writer              |                             |                          |                  |                  |   |
| ů.                            |                             | G6                       | G7               | G7sus4           |   |
| Penny Lane                    |                             |                          |                  |                  |   |
| A#                            | A7                          | Bm<br>••••               | c<br>H           |                  |   |
| Em<br>H                       | ₽<br>₽                      | F#m<br>• •               | G<br>O<br>O<br>O | G7               |   |
| She Loves You                 |                             |                          |                  |                  |   |
| A7                            | Bm<br>H<br>H<br>H<br>H<br>H | ¢                        |                  |                  |   |
| Em7                           | G<br>O<br>O                 | YTOWN<br>URLELE<br>GROUP |                  |                  |   |
| Ticket To Ride                |                             |                          |                  |                  |   |
| Am<br>•                       | Ŭ.                          | Ť.                       |                  | <b>F</b>         |   |