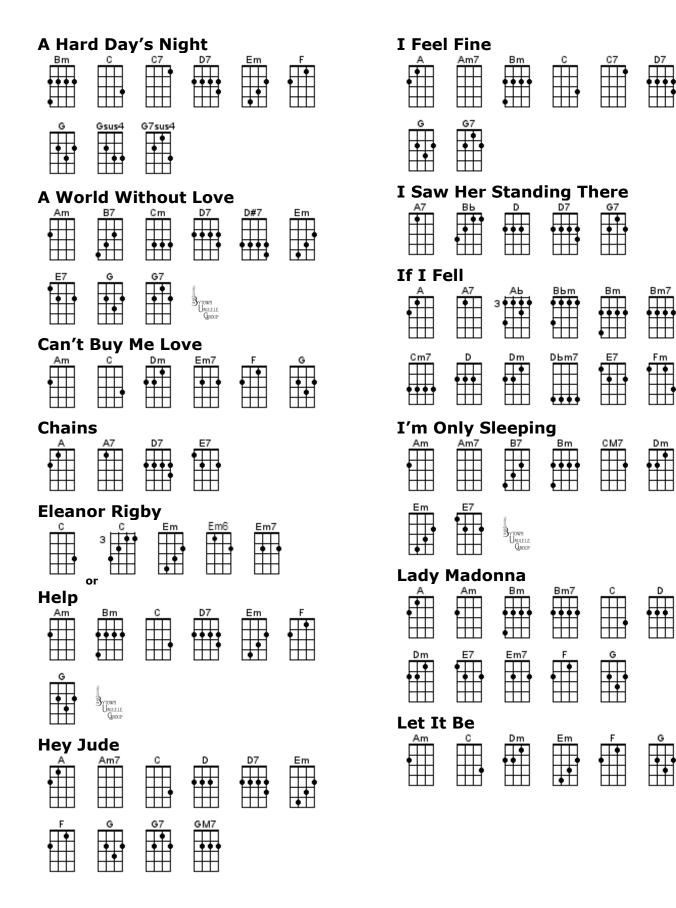

## BUG's Jam Songbook Chord Chart August 10, 2022

## BUG's Jam Songbook Chord Chart August 10, 2022

| Lucy In The Sky With Diamonds |                             |                          |                  |                  |   |
|-------------------------------|-----------------------------|--------------------------|------------------|------------------|---|
| Ê                             |                             |                          | ¢                |                  |   |
| Dm7                           | F<br>F                      | F#m<br>• •               | F+<br>•          | G<br>•••         |   |
| Nowhere Man                   |                             |                          |                  |                  |   |
| Am/C                          |                             |                          |                  |                  | G |
| Ob-La-Di Ob-La-Da             |                             |                          |                  |                  |   |
| Am<br>•                       |                             |                          | F<br>P           | G<br>H<br>H<br>H |   |
| Paperback Writer              |                             |                          |                  |                  |   |
| ů.                            |                             | G6                       | G7               | G7sus4           |   |
| Penny Lane                    |                             |                          |                  |                  |   |
| A#                            | A7                          | Bm<br>••••               | c<br>H           |                  |   |
| Em<br>H                       | ₽<br>₽                      | F#m<br>• •               | G<br>O<br>O<br>O | G7               |   |
| She Loves You                 |                             |                          |                  |                  |   |
| A7                            | Bm<br>H<br>H<br>H<br>H<br>H | ¢                        |                  |                  |   |
| Em7                           | G<br>O<br>O                 | YTOWN<br>URLELE<br>GROUP |                  |                  |   |
| Ticket To Ride                |                             |                          |                  |                  |   |
| Am<br>•                       | Ŭ.                          | Ť.                       |                  | <b>F</b>         |   |