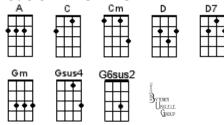

### Mademoiselle (Voulez-vous danser) Am Asus4 C Cadd9 Csus4 Dm

### The Times They Are a-Changin'

| Am | с       | D    | D7   | Em      | G |
|----|---------|------|------|---------|---|
|    |         |      | •    |         |   |
| ++ | + I I I | 1+1+ | 1+1+ | + I I I |   |
|    |         |      |      |         |   |
|    |         |      |      |         |   |