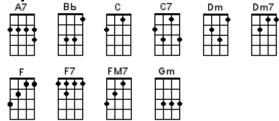

### Shotgun

| A          | Bm       | D  | G  |
|------------|----------|----|----|
|            |          |    |    |
| <b>†††</b> |          |    | HH |
|            | <b>↓</b> | ΗĤ | ШŤ |

### Wildflowers

| ВЬ         | C        | Dm | F  | G  |
|------------|----------|----|----|----|
| <b>⊞</b> • | <b>₽</b> | Ŧ  |    |    |
| <b>++</b>  |          |    | •⊞ | ₩₫ |