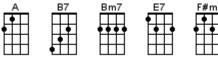

# BUG's Kitchen Party PyJAMa Jam Songbook Chord Chart March 17, 2021

#### **Black Velvet Band**

| Am   | С | F    | G  |
|------|---|------|----|
|      |   | •    |    |
| •+++ |   | •+++ |    |
|      | Ш |      | ΗŤ |

**Brennan On The Moor** 



# By The Glow Of The Kerosene Light



## Doon In The Wee Room

D7





## **The Galway Girl**



#### The Gypsy Rover



#### I Know My Love



#### McNamara's Band



BYTOWN UKULELE GROUP

# Molly Malone (Cockles & Mussels)



# Mountain Dew/I'll Tell Ma Ma



#### The Old Dun Cow Caught Fire



# That's An Irish Lullaby (Too-Ra-Loo-Ra-Loo-Ral)



# The Town Of Ballybay

| вь  | С | C7 | Dm | F        |
|-----|---|----|----|----------|
|     |   |    |    | <b>●</b> |
| • T |   |    | •• | •====    |
| •   |   |    |    |          |
|     |   |    |    |          |

# Wellerman (Soon May The Wellerman Come)

| Am   | С         | Dm           | E7    | F          | G           |
|------|-----------|--------------|-------|------------|-------------|
|      | $\square$ | <b>T</b> •   | •III  | <b>T</b> • | $\square$   |
| •+++ |           | <b>!!!</b> ! | ¶   ¶ | •+++       | <b>†</b> ∔† |
|      |           |              |       |            | ΗH          |

# Whiskey In The Jar



#### Wild Mountain Thyme

|