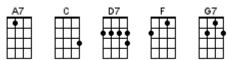

# BUG's Kitchen Party PyJAMa Jam Songbook Chord Chart March 17, 2021

#### **Black Velvet Band**

| Am   | С | F    | G  |
|------|---|------|----|
|      |   | •    |    |
| •+++ |   | •+++ |    |
|      | Ш |      | ΗŤ |

**Brennan On The Moor** 



# By The Glow Of The Kerosene Light



## Doon In The Wee Room

D7





## **The Galway Girl**



#### The Gypsy Rover



#### I Know My Love



#### McNamara's Band



BYTOWN UKULELE GROUP

# Molly Malone (Cockles & Mussels)



# Mountain Dew/I'll Tell Ma Ma



#### The Old Dun Cow Caught Fire



# That's An Irish Lullaby (Too-Ra-Loo-Ra-Loo-Ral)



# The Town Of Ballybay

| вь  | С | C7 | Dm | F        |
|-----|---|----|----|----------|
|     |   |    |    | <b>●</b> |
| • T |   |    | •• | •====    |
| •   |   |    |    |          |
|     |   |    |    |          |

# Wellerman (Soon May The Wellerman Come)

| Am   | С         | Dm           | E7    | F          | G           |
|------|-----------|--------------|-------|------------|-------------|
|      | $\square$ | <b>T</b> •   | •III  | <b>T</b> • | $\square$   |
| •+++ |           | <b>!!!</b> ! | ¶   ¶ | •+++       | <b>†</b> ∔† |
|      |           |              |       |            | ΗH