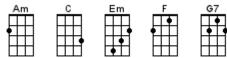

# BUG's Kitchen Party PyJAMa Jam Songbook Chord Chart March 17, 2021

#### **Black Velvet Band**

| Am   | С | F    | G  |
|------|---|------|----|
|      |   | •    |    |
| •+++ |   | •+++ |    |
|      | Ш |      | ΗŤ |

**Brennan On The Moor** 



# By The Glow Of The Kerosene Light



## Doon In The Wee Room

D7





## **The Galway Girl**



#### The Gypsy Rover



#### I Know My Love



#### McNamara's Band



BYTOWN UKULELE GROUP

# Molly Malone (Cockles & Mussels)



# Mountain Dew/I'll Tell Ma Ma



#### The Old Dun Cow Caught Fire



# That's An Irish Lullaby (Too-Ra-Loo-Ra-Loo-Ral)



# The Town Of Ballybay

| вь  | С | C7 | Dm | F        |
|-----|---|----|----|----------|
|     |   |    |    | <b>●</b> |
| • T |   |    | •• | •====    |
| •   |   |    |    |          |
|     |   |    |    |          |

# Wellerman (Soon May The Wellerman Come)

| Am   | С         | Dm           | E7    | F          | G           |
|------|-----------|--------------|-------|------------|-------------|
|      | $\square$ | <b>T</b> •   | •III  | <b>T</b> • | $\square$   |
| •+++ |           | <b>!!!</b> ! | ¶   ¶ | •+++       | <b>†</b> ∔† |
|      |