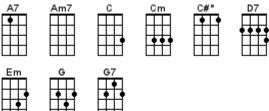

# BUG's Kitchen Party PyJAMa Jam Songbook Chord Chart March 17, 2021

#### **Black Velvet Band**

| Am   | С | F    | G  |
|------|---|------|----|
|      |   | •    |    |
| •+++ |   | •+++ |    |
|      | Ш |      | ΗŤ |

**Brennan On The Moor** 



# By The Glow Of The Kerosene Light



## Doon In The Wee Room

D7





## **The Galway Girl**



#### The Gypsy Rover



#### I Know My Love



#### McNamara's Band



BYTOWN UKULELE GROUP

# Molly Malone (Cockles & Mussels)



# Mountain Dew/I'll Tell Ma Ma



#### The Old Dun Cow Caught Fire



# That's An Irish Lullaby (Too-Ra-Loo-Ra-Loo-Ral)



# The Town Of Ballybay

| вь  | С | C7 | Dm | F        |
|-----|---|----|----|----------|
|     |   |    |    | <b>●</b> |
| • T |   |    | •• | •====    |
| •   |   |    |    |          |
|     |   |    |    |          |

# Wellerman (Soon May The Wellerman Come)

| Am   | С         | Dm           | E7    | F          | G           |
|------|-----------|--------------|-------|------------|-------------|
|      | $\square$ | <b>T</b> •   | •III  | <b>T</b> • | $\square$   |
| •+++ |           | <b>!!!</b> ! | ¶   ¶ | •+++       | <b>†</b> ∔† |
|      |           |              |       |            | ΗH          |

# Whiskey In The Jar



#### Wild Mountain Thyme

|       |   |              | -            |     |
|-------|---|--------------|--------------|-----|
| Am    | с | Dm