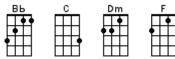

# The Town Of Ballybay

| вь  | С | C7 | Dm | F        |
|-----|---|----|----|----------|
|     |   |    |    | <b>●</b> |
| • T |   |    | •• | •====    |
| •   |   |    |    |          |
|     |   |    |    |          |