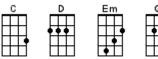

# BUG's Kitchen Party PyJAMa Jam Songbook Chord Chart March 17, 2021

#### **Black Velvet Band**

| Am   | С | F    | G  |
|------|---|------|----|
|      |   | •    |    |
| •+++ |   | •+++ |    |
|      | Ш |      | ΗŤ |

**Brennan On The Moor** 



# By The Glow Of The Kerosene Light



## Doon In The Wee Room

D7





## **The Galway Girl**



#### The Gypsy Rover



#### I Know My Love



#### McNamara's Band



BYTOWN UKULELE GROUP

# Molly Malone (Cockles & Mussels)



# Mountain Dew/I'll Tell Ma Ma



#### The Old Dun Cow Caught Fire



# That's An Irish Lullaby (Too-Ra-Loo-Ra-Loo-Ral)



# The Town Of Ballybay

| вь  | С | C7 | Dm | F        |
|-----|---|----|----|----------|
|     |   |    |    | <b>●</b> |
| • T |   |    | •• | •====    |
| •   |   |    |    |          |
|     |   |    |    |          |

# Wellerman (Soon May The Wellerman Come)

| Am   | С         | Dm           | E7    | F          | G           |
|------|-----------|--------------|-------|------------|-------------|
|      | $\square$ | <b>T</b> •   | •III  | <b>T</b> • | $\square$   |
| •+++ |           | <b>!!!</b> ! | ¶   ¶ | •+++       | <b>†</b>