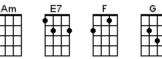

# BUG's Kitchen Party PyJAMa Jam Songbook Chord Chart March 17, 2021

#### **Black Velvet Band**

| Am   | С | F    | G  |
|------|---|------|----|
|      |   | •    |    |
| •+++ |   | •+++ |    |
|      | Ш |      | ΗŤ |

**Brennan On The Moor** 



# By The Glow Of The Kerosene Light



## Doon In The Wee Room

D7





## **The Galway Girl**



#### The Gypsy Rover



#### I Know My Love



#### McNamara's Band



BYTOWN UKULELE GROUP

# Molly Malone (Cockles & Mussels)



# Mountain Dew/I'll Tell Ma Ma



#### The Old Dun Cow Caught Fire



# That's An Irish Lullaby (Too-Ra-Loo-Ra-Loo-Ral)



# The Town Of Ballybay

| вь  | С | C7 | Dm | F        |
|-----|---|----|----|----------|
|     |   |    |    | <b>●</b> |
| • T |   |    | •• | •====    |
| •   |   |    |    |          |
|     |   |    |    |          |

# Wellerman (Soon May The Wellerman Come)

| Am   | С         | Dm           | E7    | F          | G           |
|------|-----------|--------------|-------|------------|-------------|
|      | $\square$ | <b>T</b> •   | •III  | <b>T</b> • | $\square$   |
| •+++ |           | <b>!!!</b> ! | ¶   ¶ | •+++       | <b>†</b> ∔† |
|      |           |              |       |            | ΗH          |

# Whiskey In The Jar



#### Wild Mountain Thyme

|       |   |              | -            |     |
|-------|---|----------