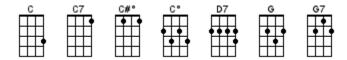

## **Time BUG Members Please**

(aka Time Gentlemen Please)

**6/8 TIME means / 1** 2 3 **4** 5 6 **/ or / 1 2 /** 

INTRO: / 1 2 / 1 2 / [C] / [C] /

[C] Time BUG members please
It's [C] time you were [C#dim] no longer [G] here
[G7] Time BUG members please
It's [Cdim] time to drink up your [C] beer