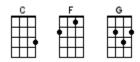

## **Zombies Just Wanna Be Loved**

Bryant Oden 2013

< ~[C]~ means tremolo on the [C] chord >

INTRO:  $/ 1 2 3 4 / [C] \downarrow \downarrow [F] \downarrow \downarrow / [C] \downarrow /$ 

[C] Zombies, just wanna be [F] loved [F]

[C] Zombies, just wanna be [G] loved [G]

So **[C]** if you see some coming towards you

[F] Give them a hug

[C] Zombies [G] just wanna be [C] loved [C]

[C] Vampires, just wanna be [F] loved

(Just wanna [F] wanna be loved, loved)

[C] Vampires, just wanna be [G] loved

(Just wanna [G] wanna be loved, loved)

So **[C]** if you see some coming towards you

[F] Give them a hug (watch your blood)

[C] Vampires [G] just wanna be [C] loved

(Just wanna [C] wanna be loved, loved)

[C] Chainsaw-holding maniacs just wanna be [F] loved

(Just wanna [F] wanna be loved, loved)

[C] Chainsaw-holding maniacs just wanna be [G] loved

(Just wanna [G] wanna be loved, loved)

So [C] if you see some coming towards you

[F] Give them a hug (watch your arms)

[C] Chainsaw-holding [G] maniacs just wanna be [C] loved

(Just wanna [C] wanna be loved, loved)

[C] Giant mutant tarantulas just wanna be [F] loved

(Just wanna [F] wanna be loved, loved)

[C] Giant mutant tarantulas just wanna be [G] loved

(Just wanna [G] wanna be loved, loved)

So **[C]** if you see some coming towards you

[F] Give them a hug (watch their fangs)

[C] Giant mutant tar-[G]antulas just wanna be [C] loved

(Just wanna [C] wanna be loved, loved)

[C] Zombies, just wanna be [F] loved

(Just wanna [F] wanna be loved, loved)

[C] Zombies, just wanna be [G] loved

(Just wanna [G] wanna be loved, loved)

So [C] if you see some coming towards you

[F] Give them a hug (watch your brains)

[C] Zombies [G] just wanna be [C] loved (Just wanna [C] wanna be loved, loved) [C] Zombies [G] just wanna be [C] loved (Just wanna [C] wanna be loved, loved)

## < SLOWLY >

[C] Zombies [G] just wanna be / [C] $\downarrow \downarrow$  loved [F] $\downarrow$  [G] $\downarrow$  /  $\sim$ [C] $\sim$ 