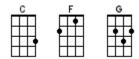

## **Zombies Just Wanna Be Loved**

Bryant Oden 2013

< ~[C]~ means tremolo on the [C] chord >

INTRO:  $/ 1 2 3 4 / [C] \downarrow \downarrow [F] \downarrow \downarrow / [C] \downarrow /$ 

[C] Zombies, just wanna be [F] loved [F]

[C] Zombies, just wanna be [G] loved [G]

So **[C]** if you see some coming towards you

[F] Give them a hug

[C] Zombies [G] just wanna be [C] loved [C]

[C] Vampires, just wanna be [F] loved

(Just wanna [F] wanna be loved, loved)

[C] Vampires, just wanna be [G] loved

(Just wanna [G] wanna be loved, loved)

So **[C]** if you see some coming towards you

[F] Give them a hug (watch your blood)

[C] Vampires [G] just wanna be [C] loved

(Just wanna [C] wanna be loved, loved)

[C] Chainsaw-holding maniacs just wanna be [F] loved

(Just wanna [F] wanna be loved, loved)

[C] Chainsaw-holding maniacs just wanna be [G] loved

(Just wanna [G] wanna be loved, loved)

So [C] if you see some coming towards you

[F] Give them a hug (watch your arms)

[C] Chainsaw-holding [G] maniacs just wanna be [C] loved

(Just wanna [C] wanna be loved, loved)

[C] Giant mutant tarantulas just wanna be [F] loved

(Just wanna [F] wanna be loved, loved)

[C] Giant mutant tarantulas just wanna be [G] loved

(Just wanna [G] wanna be loved, loved)

So **[C]** if you see some coming towards you

[F] Give them a hug (watch their fangs)

[C] Giant mutant tar-[G]antulas just wanna be [C] loved

(Just wanna [C] wanna be loved, loved)

[C] Zombies, just wanna be [F] loved

(Just wanna [F] wanna be loved, loved)

[C] Zombies, just wanna be [G] loved

(Just wanna [G] wanna be loved, loved)

So [C] if you see some coming towards you

[F] Give them a hug (watch your brains)

[C] Zombies [G] just wanna be [C] loved (Just wanna [C] wanna be loved, loved) [C] Zombies [G] just wanna be [C] loved (Just wanna [C] wanna be loved, loved)

## < SLOWLY >

[C] Zombies [G] just wanna be / [C] $\downarrow \downarrow$  loved [F] $\downarrow$  [G] $\downarrow$  /  $\sim$ [C] $\sim$ 