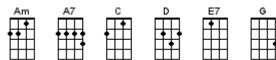

## Song For A Winter's Night

| Am | A7 | вь | с | Dm | F |
|----|----|----|---|----|---|
|    |    |    |   |    | Ħ |
|    |    |    |   |    |   |