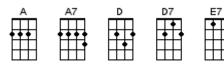

#### **Blue Suede Shoes**

| А     | A7    | D7 | E7 |
|-------|-------|----|----|
| $\Pi$ | $\Pi$ |    | Ŧ  |
| ΗH    | ΗH    | НН |    |
|       |       |    |    |