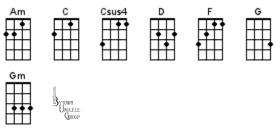

# BUG's All Requests Jam Songbook Chord Chart Baritone Chord Chart January 19, 2022

#### A World Of Our Own



## Attitude Of Gratitude



## Big Girls Don't Cry



#### **Blue Suede Shoes**

| А     | A7    | D7 | E7 |
|-------|-------|----|----|
| $\Pi$ | $\Pi$ |    | Ŧ  |
| ΗH    | ΗH    | НН |    |
|       |       |    |    |

## **Copperhead Road**



#### Dona Nobis Pacem



## Fish and Whistle



#### Four Strong Winds



#### The Mary Ellen Carter



#### Norwegian Wood (This Bird Has Flown)



#### Rawhide



## Song For A Winter's Night

| Am | A7 | вь | с | Dm | F |
|----|----|----|---|----|---|
|    |    |    |   |    | Ħ |
|    |    |    |   |    |   |

#### **Times Like These**

| Am | с                                                                                                                                                                | D         | Em        | Em7       |
|----|------------------------------------------------------------------------------------------------------------------------------------------------------------------|-----------|-----------|-----------|
|    |                                                                                                                                                                  | $\square$ | $\square$