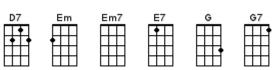

#### **Times Like These**

| Am | с                                                                                                                                                                | D         | Em        | Em7       |
|----|------------------------------------------------------------------------------------------------------------------------------------------------------------------|-----------|-----------|-----------|
|    |                                                                                                                                                                  | $\square$ | $\square$ | $\square$ |
| ŦН | <b>Ť</b> <u></u> | HT∔T      | ТНН       |           |
|    |                                                                                                                                                                  |           |           |           |