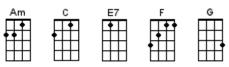

# BUG's All Requests Jam Songbook Chord Chart Baritone Chord Chart January 19, 2022

#### A World Of Our Own



## Attitude Of Gratitude



## Big Girls Don't Cry



#### **Blue Suede Shoes**

| А     | A7    | D7 | E7 |
|-------|-------|----|----|
| $\Pi$ | $\Pi$ |    | Ŧ  |
| ΗH    | ΗH    | НН |    |
|       |       |    |    |

## **Copperhead Road**



#### Dona Nobis Pacem



## Fish and Whistle



#### Four Strong Winds



#### The Mary Ellen Carter



#### Norwegian Wood (This Bird Has Flown)



#### Rawhide



## Song For A Winter's Night

| Am | A7 | вь | с | Dm | F |
|----|----|----|---|----|---|
|    |    |    |   |    | Ħ |
|    |    |    |   |    |   |

#### **Times Like These**

| Am | с                                                                                                                                                                | D         | Em        | Em7       |
|----|------------------------------------------------------------------------------------------------------------------------------------------------------------------|-----------|-----------|-----------|
|    |                                                                                                                                                                  | $\square$ | $\square$ | $\square$ |
|