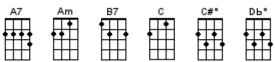

## Song For A Winter's Night

| Am | A7 | вь | с | Dm | F |
|----|----|----|---|----|---|
|    |    |    |   |    | Ħ |
|    |    |    |   |    |   |