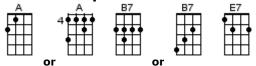

#### **Bald-Headed Lena**

| вь                                      | С | Dm        | F     |
|-----------------------------------------|---|-----------|-------|
|                                         |   |           | T 🛉 T |
| ( I I I I I I I I I I I I I I I I I I I |   | • • · · · | •     |
| •                                       |   |           |       |
|                                         |   |           |       |