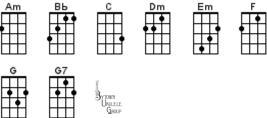

# BUG Jam Songbook Chord Chart July 17, 2024

| Perhaps, Perhaps, Perhaps |         |          |   |                       |                  |  |
|---------------------------|---------|----------|---|-----------------------|------------------|--|
| ₽<br>■                    | Am<br>• | Dm<br>•• |   | F<br>H<br>H<br>H<br>H | G<br>O<br>O<br>O |  |
| Rawhi                     | de      | E7       | F | G                     |                  |  |
| •                         |         |          |   |                       |                  |  |