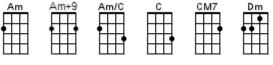

#### Mad World

| Am |   |  | ۱. | _ | A | m, | /C |  |
|----|---|--|----|---|---|----|----|--|
|    |   |  |    |   |   |    |    |  |
| 4  | • |  |    | ] | Ð |    |    |  |
|    |   |  |    |   |   |    | ⊡• |  |
|    |   |  |    | ] |   |    |    |  |