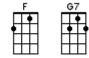

#### Aloha 'oe

| С | C7 | F     | G7       |
|---|----|-------|----------|
|   |    |       | <b>•</b> |
|   |    | •==== | •••      |
|   |    |       |          |
|   |    |       |          |