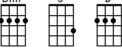

#### Aloha 'oe

| С | C7 | F     | G7       |
|---|----|-------|----------|
|   |    |       | <b>•</b> |
|   |    | •==== | •••      |
|   |    |       |          |
|   |    |       |          |