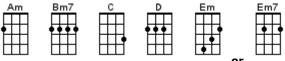

| ••    | €LLL         |            |   |

#### **Sunshine Superman**



Take On Me





## Where Do You Go To (My Lovely)?

| С | Dm           | Em        | F | G   | G7    |
|---|--------------|-----------|---|-----|-------|
|   | <b>□</b> • □ |           |   |     | T 🛉 T |
|   | ++ T         |           | • | ••• | • •   |
|   |              |           |   |     |       |
|   |              | $\bullet$ |   |     |       |