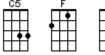

#### Aloha 'oe

| С | C7 | F     | G7       |
|---|----|-------|----------|
|   |    |       | <b>•</b> |
|   |    | •==== | •••      |
|   |    |       |          |
|   |    |       |          |