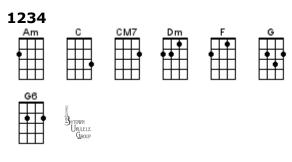

# BUG Jam Songbook Chord Chart July 17, 2024

| Perhaps, Perhaps, Perhaps |         |          |   |                       |                  |  |
|---------------------------|---------|----------|---|-----------------------|------------------|--|
| ₽<br>■                    | Am<br>• | Dm<br>•• |   | F<br>H<br>H<br>H<br>H | G<br>O<br>O<br>O |  |
| Rawhi                     | de      | E7       | F | G                     |                  |  |
| •                         |         |          |   |                       |                  |  |