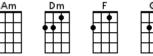

#### Help Me Rhonda

|   | A | ۱n | n |  | С | <br> |   |  |
|---|---|----|---|--|---|------|---|--|
|   |   |    |   |  |   |      |   |  |
| 1 |   |    |   |  |   |      | - |  |
|   |   |    |   |  |   |      |   |  |
|   |   |    |   |  |   |      |   |  |