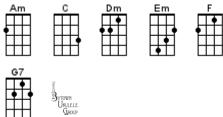

#### Help Me Rhonda

|   | A | ۱n | n |  | С | <br> |   |  |
|---|---|----|---|--|---|------|---|--|
|   |   |    |   |  |   |      |   |  |
| 1 |   |    |   |  |   |      | - |  |
|   |   |    |   |  |   |      |   |  |
|   |   |    |   |  |   |      |   |  |