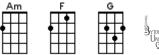

# BUG Jam Songbook Chord Chart July 17, 2024

| Perhaps, Perhaps, Perhaps |         |          |   |                       |                  |  |
|---------------------------|---------|----------|---|-----------------------|------------------|--|
| ₽<br>■                    | Am<br>• | Dm<br>•• |   | F<br>H<br>H<br>H<br>H | G<br>O<br>O<br>O |  |
| Rawhi                     | de      | E7       | F | G                     |                  |  |
| •                         |         |          |   |                       |                  |  |