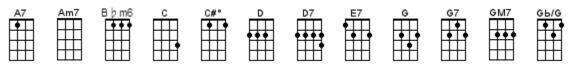

## **Robin In The Rain**

Raffi 1976 UBass 2<sup>nd</sup> position

Water warbler Cymbal or Hi-hat

INTRO:  $/ 1 2 3 4 / [Am7E][D7] / [G] \downarrow [C#'dim] \downarrow [D] /$ 

- [G] Robin in the [Gmaj7F#] rain [Am7E] what a saucy [D7] fellow
- [G] Robin in the [Gmaj7F#]↓ rain [Bbm6F]↓ [Am7E] mind your socks of [D7] yellow
- [G] Running in the [G7] garden on your [C']↓ nim-[G7]↓ble [Am7C'] feet
- [A7] Digging for your dinner with your [D']↓ long [C#'dim]↓ strong [D'7] beak
- [G] Robin in the [Gmaj7F#] rain [Am7E] you don't mind the [D7] weather
- [G] Showers always [G7] make you [C']↓ gay [G7]↓[Am7C']
- [G] But the worms are [D7] wishing you would [G] stay at home
- [A7] Robin on a [D] rainy [G] $\downarrow$  day [C#'dim] $\downarrow$ [D7]
- [G] Robin in the [Gmaj7F#] rain [Am7E] what a saucy [D7] fellow
- [G] Robin in the [Gmaj7F#] rain [Am7E] mind your socks of [D7] yellow
- [G] Running in the [G7] garden on your [C']↓ nim-[G7]↓ble [Am7C'] feet
- [A7] Digging for your dinner with your [D']↓ long [C#'dim]↓ strong [D'7] beak
- [G] Robin in the [Gmaj7F#] rain [Am7E] you don't mind the [D7] weather
- [G] Showers always [G7] make you [C']↓ gay [G7]↓[Am7C']
- [G] But the worms are [D7] wishing you would [G] stay at home
- [A7] Robin on a [D] rainy [G]↓ day [C#dim]↓[D7]
- [G] Robin in the [Gmaj7F#] rain [Am7E] what a saucy [D7] fellow
- [G] Robin in the [Gmaj7F#] ↓ rain [Bbm6F]↓ [Am7E] mind your socks of [D7] yellow
- [G] Running in the [G7] garden on your [C']↓ nim-[G7]↓ble [Am7C'] feet
- [A7] Digging for your dinner with your [D']↓ long [C#'dim]↓ strong [D'7] beak
- [G] Robin in the [Gmaj7F#] rain [Am7E] you don't mind the [D7] weather
- [G] Showers always [G7] make you [C']↓ gay [G7]↓[Am7C']
- [G] But the worms are [D7] wishing you would [G] stay at home
- [A7] Robin on a [D7] rainy [G] day [E7]
- [A7] Robin on a [D7] rainy [G] day, don't get your [E7] feet wet
- **[A7]** Robin on a **[D7]** rainy **[G]**  $\downarrow$  day **[Gb/G]**  $\downarrow$  **[G]**